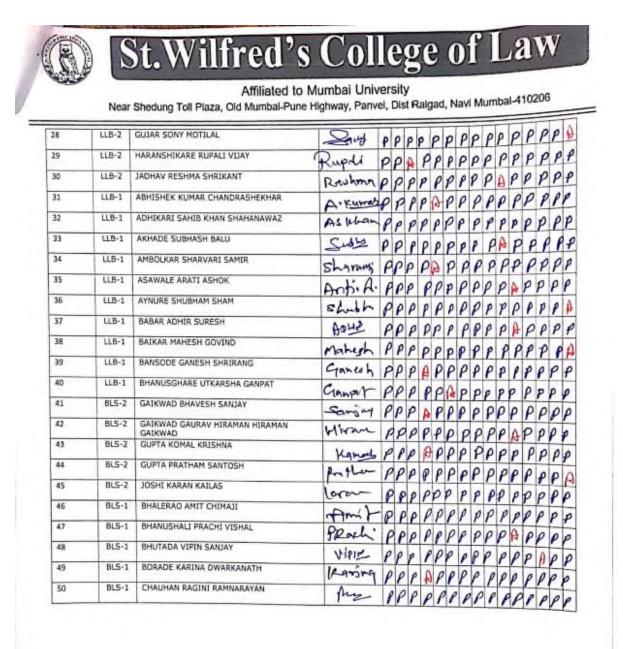

|    | Near  | Shedung Toll Plaza, Old Mumbal-Pu         | o Mumbai Univ<br>ne Highway, Panv | el, | DI | st F | alg | gad    | I, N | lav | M | um | iba | 1-4 | 102 | 208 | _ | _ |
|----|-------|-------------------------------------------|-----------------------------------|-----|----|------|-----|--------|------|-----|---|----|-----|-----|-----|-----|---|---|
| 9  | LLB-2 | GUJAR SONY MOTILAL                        | Cort                              |     | 0  | 0    | 0   | 0      | 0    | 0   | 0 | 0  | o   | P   | p   | P   | ρ | ρ |
| 9  | LLB-2 | HARANSHIKARE RUPALI VIJAY                 | Rugdi                             | P   | 0  | 0    | D   | r<br>o | P    | 0   | P | P  | P   | P   | P   | A   | ρ | P |
| 30 | LLB-2 | JADHAV RESHMA SHRIKANT                    | Restore                           | 0   | p  | p    | P   | 0      | P    | P   | P | A  | -   | -   | P   | P   | P | P |
| 11 | LLB-1 | ABHISHEK KUMAR CHANDRASHEKHAR             | Alahista                          | P   | p  | p    | D   | P      | P    | P   | p | P  |     | P   | P   | P   | P | P |
| 32 | LLB-1 | ADHIKARI SAHIB KHAN SHAHANAWAZ            | Sup                               | P   | P  | P    | A   | 0      | p    | P   | ρ | P  | P   | p   | P   | P   | P | P |
| 33 | LLB-1 | AKHADE SUBHASH BALU                       | Pr.s. Ichn                        | P   | P  | p    | ₽   | P      | P    | P   | A | P  | P   | P   | +   | P   | P | ¥ |
| 34 | LLB-1 | AMBOLKAR SHARVARI SAMIR                   | AS.                               | P   | P  | P    | P   | P      | P    | P   | P | P  | P   | P   | P   | P   | P | P |
| 95 | LLB-1 | ASAWALE ARATI ASHOK                       | ARati                             | P   | P  | p    | P   | P      | P    | P   | ρ | P  | P   | P   | P   | A   | ρ | P |
| 36 | LLB-1 | AYNURE SHUBHAM SHAM                       | shybhan                           | P   | P  | P    | P   | P      | P    | p   | A | P  | P   | P   | P   | P   | P | P |
| 37 | LLB-1 | BABAR ADHIR SURESH                        | Adute                             | P   | p  | P    | A   | P      | P    | P   | p | P  | P   | P   | P   | P   | P | P |
| 38 | LLB-1 | BAIKAR MAHESH GOVIND                      | mahen                             | P   | P  | P    | P   | P      | A    | P   | P | P  | P   | P   | P   | P   | P | P |
| 39 | LLB-1 | BANSODE GANESH SHRIRANG                   | Gamesh                            | P   | P  | P    | P   | P      | P    | P   | p | P  | p   | P   | P   | P   | p | A |
| 40 | LLB-1 | BHANUSGHARE UTKARSHA GANPAT               | Bherresh                          | P   | P  | ρ    | A   | P      | P    | p   | P | P  | P   | P   | P   | P   | P | P |
| 41 | BLS-2 | GAIKWAD BHAVESH SANJAY                    | Crawner                           | P   | P  | p    | P   | P      | P    | P   | P | P  | P   | P   | P   | P   | P | P |
| 42 | BLS-2 | GAIKWAD GAURAV HIRAMAN HIRAMAN<br>GAIKWAD | Himm                              | P   | P  | P    | P   | P      | P    | P   | P | P  | p   | P   | P   | P   | p | p |
| 43 | BLS-2 | GUPTA KOMAL KRISHNA                       | Kamel                             | P   | P  | P    | A   | P      | P    | P   | P | P  | P   | P   | P   | P   | P | P |
| 44 | BLS-2 | GUPTA PRATHAM SANTOSH                     | Prathem                           | P   | P  | P    | P   | P      | P    | P   | P | p  | A   | P   | P   | 1   | P | p |
| 45 | BLS-2 | JOSHI KARAN KAILAS                        | Garrow                            | P   | P  | p    | ρ   | p      | P    | P   | P | P  | P   | P   | P   | P   | P | D |
| 46 | BLS-1 | BHALERAD AMIT CHIMAJI                     | Pult                              | P   | P  | P    | P   | P      | P    | P   | P | P  | P   | 4   | ρ   | P   | P | P |
| 47 | BLS-1 | BHANUSHALI PRACHI VISHAL                  | prachi                            | P   | P  | P    | P   | P      | P    | P   | P | P  | A   | P   | p   | P   | P | P |
| 48 | BLS-1 | BHUTADA VIPIN SANJAY                      | WPIM                              | P   | P  | P    | F   | P      | P    | P   | P | P  | A   | _   | P   | P   | - | P |
| 49 | BLS-1 | BORADE KARINA DWARKANATH                  | 1Curring                          | 0   | 0  | 0    | 0   | n      | 0    | 0   | 0 | 0  | 0   | 0   | 0   |     | - | 0 |