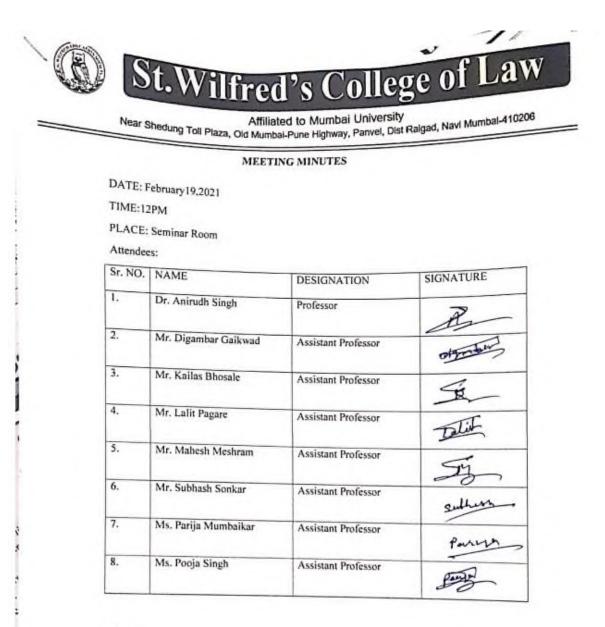

### NOTICE

It is to inform all the members of Program Academic Advisory Cell (PAC) that there will be a meeting on February19, 2021 at 12.00 PM in Seminar Room to discuss about the various academic activities for the upcoming session. All concerned are requested to attend the meeting on time and be prepared to contribute to the discussion.

### **MEETING MINUTES**

Agenda:

Where the mind is without fear.

- 1. To organise alumni, meet and farewell for the final year students.
- 2. To conduct students exit survey.
- 3. To discuss important questions for examination.
- 4. Soft skills training for placement and internship.
- 5. Analysis of slow learner and their mentoring.
- 6. To discuss about the conduction of practical examination.
- 7. Submission of dissertation and projects by students.

#### Minutes:

The meeting was called to order by principal at 12 pm in seminar room. The attendees were welcomed, and the agenda for the meeting was presented.

- 1. To organise alumni, meet and farewell for the final year students: The principal proposed organising an Alumni meet to facilitate interactions between current students and successful graduates. The event will serve as an opportunity for networking, mentorship, and sharing experience. Additionally a farewell program will be arranged to bid farewell to the final year students and celebrate their achievements. The specific dates and details of these events will be decided in consultation with the concerned faculty members and student representatives.
- 2. To conduct student exit survey: The Principal suggested conducting a student exit survey to gather feedback from graduating students. The survey will focus on their overall college experience, including academic programs, infrastructure, faculty support, extracurricular activities, and placement opportunities. The feedback received will help in assessing the college's strengths and areas for improvement.
- 3. To discuss important questions for examination: The Principal highlighted the need to discuss and finalize the important questions for the upcoming University examination. Faculty members were encouraged to collaborate and share their expertise in determining the key topics and questions that students should focus on during their exam preparation. This will ensure that students are well-prepared for the examination.
- 4. Soft skills training for placement and internship: To enhance students' employability and prepare them for the professional world, the Principal proposed conducting soft skills training programs. These programs will focus on improving students' Communication Skill Programme, teamwork abilities, time management, and overall personality development.
- 5. The training will specifically target placement and internship opportunities, equipping students with the necessary skills to succeed in their future careers.
- 6. Analysis of slow learners and their mentoring: The Principal emphasized the importance of identifying and addressing the needs of slow learners. It was suggested to analyse the performance and progress of such students and provide them with personalized mentoring and support. Faculty members were requested to closely monitor the academic progress of slow learners and implement strategies to help them overcome their challenges.
- 7. To discuss the conduction of practical examination: The Pfincipal proposed a discussion on the conduction of practical examinations. The logistics, evaluation ED