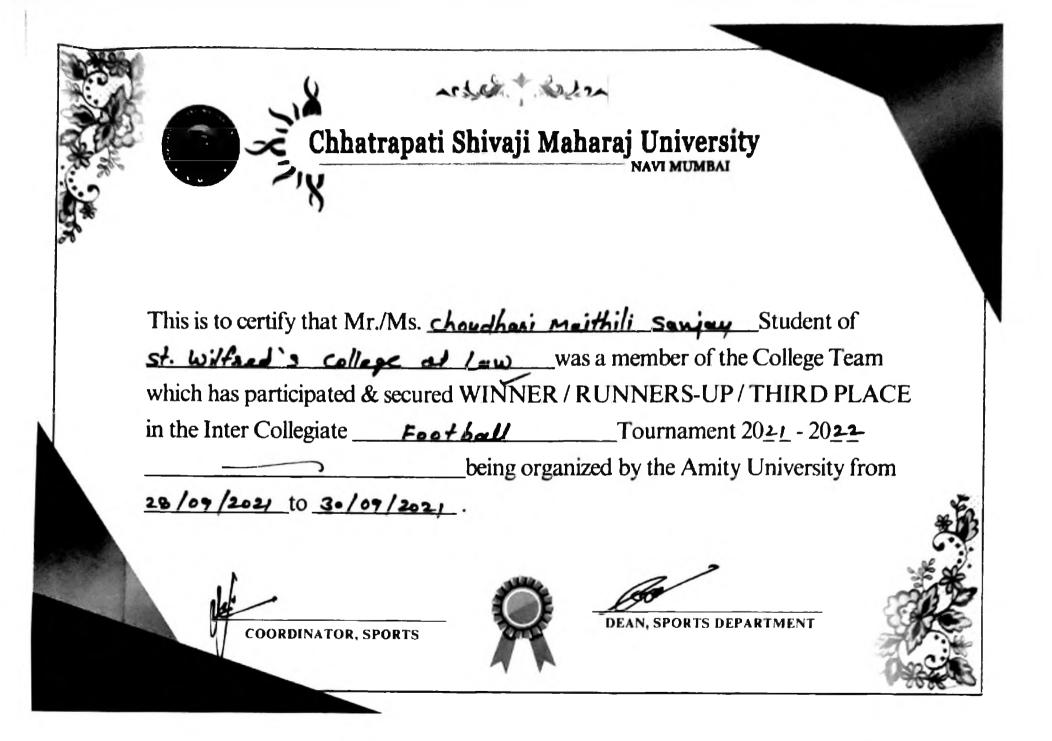

### **NOTICE**

**Date:** 14.10.2023

**Subject:** Inter College Football Tournament

We are thrilled to announce that an Inter College Football Tournament will be held on 18.10.2023 at St. Wilfred's College of Law, Panvel. This event aims to encourage healthy competition and teamwork among students from various colleges.

#### **Details of the event:**

• **Date:** 18.10.2023

• Venue: St. Wilfred's College of Law, Panvel

• **Time:** 8:00 AM onwards

All students are welcome to participate and support their teams. For more information and registration details, please contact the Sports Department.

# Affiliated to Mumbai University

Near Shedung Toll Plaza, Old Mumbai-Pune Highway, Panvel, Dist Raigad, Navi Mumbai-410206

|                     | Sports                                                                                                                                                                                                                                                                                                                                                                                                                                                                                                                                                                                                                                                     |  |
|---------------------|------------------------------------------------------------------------------------------------------------------------------------------------------------------------------------------------------------------------------------------------------------------------------------------------------------------------------------------------------------------------------------------------------------------------------------------------------------------------------------------------------------------------------------------------------------------------------------------------------------------------------------------------------------|--|
|                     | Activity Report                                                                                                                                                                                                                                                                                                                                                                                                                                                                                                                                                                                                                                            |  |
| Name of participant | PHUGE DNYANESHWARI BAJIRAO KHANDEKAR PRAMOD YASHWANT MENDHARE SIDDHESH SUNIL MUNDHE NAVNATH PANDURANG NAGYAN VINAYAK ARVIND SATONAKAR SAVITA LAXMIKANT SHINDE ANIKET SANJAY SINGH SAUMYA RAKESH SINGH SHIKHAR LALBAHADUR SITAPURE RAJDEEP GULAB THAKUR SUDIP NARESH                                                                                                                                                                                                                                                                                                                                                                                        |  |
| Name of             | Inter College Football Tournament,                                                                                                                                                                                                                                                                                                                                                                                                                                                                                                                                                                                                                         |  |
| Activity            |                                                                                                                                                                                                                                                                                                                                                                                                                                                                                                                                                                                                                                                            |  |
| Date                | 18.10.2023                                                                                                                                                                                                                                                                                                                                                                                                                                                                                                                                                                                                                                                 |  |
| Venue               | St. Wilfred's College of Law, Panvel                                                                                                                                                                                                                                                                                                                                                                                                                                                                                                                                                                                                                       |  |
| Organized           | Inter College Sports Association                                                                                                                                                                                                                                                                                                                                                                                                                                                                                                                                                                                                                           |  |
| by                  |                                                                                                                                                                                                                                                                                                                                                                                                                                                                                                                                                                                                                                                            |  |
| Award               | Trophy                                                                                                                                                                                                                                                                                                                                                                                                                                                                                                                                                                                                                                                     |  |
| Report              | Our college football team participated in the Inter College Football Tournament and secured the Trophy. Throughout the tournament, our team displayed exceptional skill, teamwork, and sportsmanship. We won several matches against tough competitors, showcasing our determination and strategic play. The final match was intensely competitive, and although we didn't clinch the championship, our team's relentless effort and resilience earned us the second-place position. This achievement reflects our hard work and commitment to the sport. We are proud of our performance and motivated to aim for the championship in the next tournament |  |
|                     | Quingh                                                                                                                                                                                                                                                                                                                                                                                                                                                                                                                                                                                                                                                     |  |