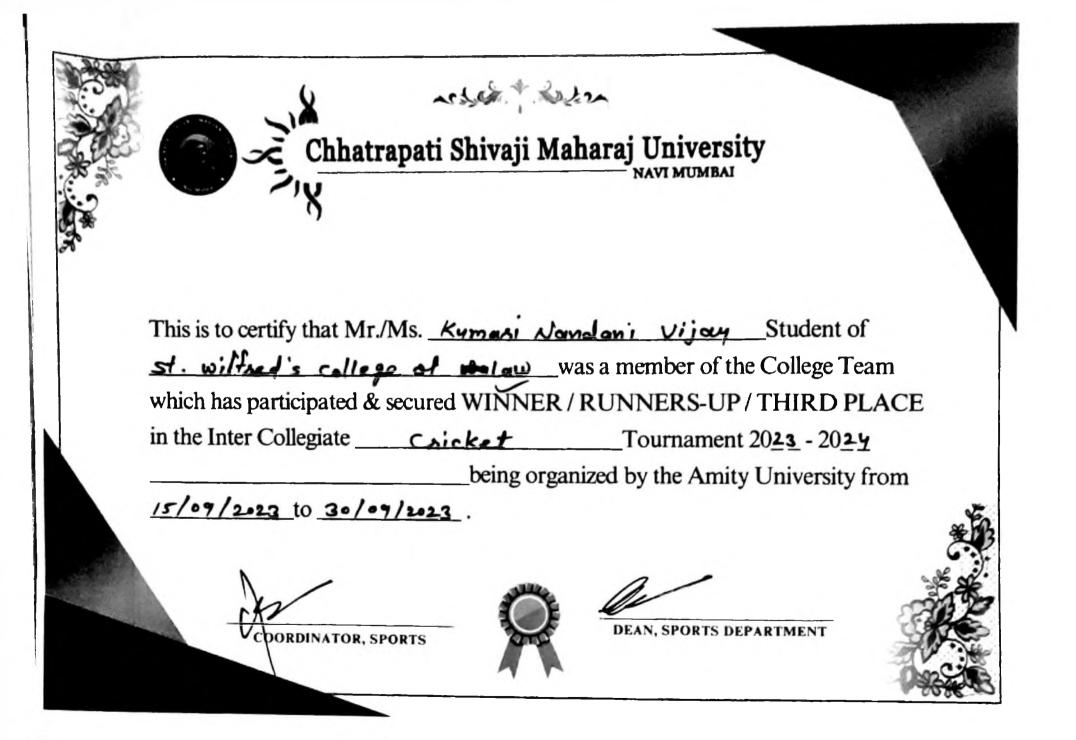

### Affiliated to Mumbai University

Near Shedung Toll Plaza, Old Mumbai-Pune Highway, Panvel, Dist Raigad, Navi Mumbai-410206

|             | Sports                                                                                                                                                                                                                                                                                                                                                                                                                                                                                                                                                                                                                                                                                                      |  |
|-------------|-------------------------------------------------------------------------------------------------------------------------------------------------------------------------------------------------------------------------------------------------------------------------------------------------------------------------------------------------------------------------------------------------------------------------------------------------------------------------------------------------------------------------------------------------------------------------------------------------------------------------------------------------------------------------------------------------------------|--|
|             | Activity Report                                                                                                                                                                                                                                                                                                                                                                                                                                                                                                                                                                                                                                                                                             |  |
| Name of     | ASTHANA RISHI SANTOSH                                                                                                                                                                                                                                                                                                                                                                                                                                                                                                                                                                                                                                                                                       |  |
| participant | ATHANIA AFZAL MEHMOOD                                                                                                                                                                                                                                                                                                                                                                                                                                                                                                                                                                                                                                                                                       |  |
| participant | AVACHITE PRIYANKA GANPAT                                                                                                                                                                                                                                                                                                                                                                                                                                                                                                                                                                                                                                                                                    |  |
|             | BABAR PANCHSHILA PRAKASH                                                                                                                                                                                                                                                                                                                                                                                                                                                                                                                                                                                                                                                                                    |  |
|             | BABAR TRISHILA PRAKASH                                                                                                                                                                                                                                                                                                                                                                                                                                                                                                                                                                                                                                                                                      |  |
|             | BHALERAO SUMIT SURESH                                                                                                                                                                                                                                                                                                                                                                                                                                                                                                                                                                                                                                                                                       |  |
|             | BHALIWADE NIKITA DNYANDEV                                                                                                                                                                                                                                                                                                                                                                                                                                                                                                                                                                                                                                                                                   |  |
|             | BHANGARE ROHIT RAMESH BHARTI SIMRAN SATYJIT                                                                                                                                                                                                                                                                                                                                                                                                                                                                                                                                                                                                                                                                 |  |
|             | BHOIR KIRAN DNYANESHWAR                                                                                                                                                                                                                                                                                                                                                                                                                                                                                                                                                                                                                                                                                     |  |
|             | BHOSALE VAIBHAV RAJARAM                                                                                                                                                                                                                                                                                                                                                                                                                                                                                                                                                                                                                                                                                     |  |
|             | BORADE SAKSHI SANJAY                                                                                                                                                                                                                                                                                                                                                                                                                                                                                                                                                                                                                                                                                        |  |
| Name of     | Inter College Cricket Tournament                                                                                                                                                                                                                                                                                                                                                                                                                                                                                                                                                                                                                                                                            |  |
|             | Intel College Cheket Fourhament                                                                                                                                                                                                                                                                                                                                                                                                                                                                                                                                                                                                                                                                             |  |
| Activity    |                                                                                                                                                                                                                                                                                                                                                                                                                                                                                                                                                                                                                                                                                                             |  |
| Date        | 15.09.2023                                                                                                                                                                                                                                                                                                                                                                                                                                                                                                                                                                                                                                                                                                  |  |
| Venue       | St. Wilfred's College of Law, Panvel                                                                                                                                                                                                                                                                                                                                                                                                                                                                                                                                                                                                                                                                        |  |
| Organized   | Inter College Sports Association                                                                                                                                                                                                                                                                                                                                                                                                                                                                                                                                                                                                                                                                            |  |
| by          |                                                                                                                                                                                                                                                                                                                                                                                                                                                                                                                                                                                                                                                                                                             |  |
| Award       | Trophy                                                                                                                                                                                                                                                                                                                                                                                                                                                                                                                                                                                                                                                                                                      |  |
| Report      | Our college cricket team triumphed in the Inter College Cricket Tournament, winning the prestigious Trophy. The team demonstrated outstanding skill, unity, and dedication throughout the competition. We dominated the group stages with strategic batting and precise bowling, leading us to the finals. The final match was thrilling, with our players exhibiting exceptional performance under pressure. Key partnerships and crucial wickets at the right moments secured our victory. This accomplishment is a testament to our hard work, rigorous training, and unwavering team spirit. We are immensely proud of bringing home the Gold Trophy and look forward to defending our title next year. |  |
|             |                                                                                                                                                                                                                                                                                                                                                                                                                                                                                                                                                                                                                                                                                                             |  |
|             | Quing K                                                                                                                                                                                                                                                                                                                                                                                                                                                                                                                                                                                                                                                                                                     |  |