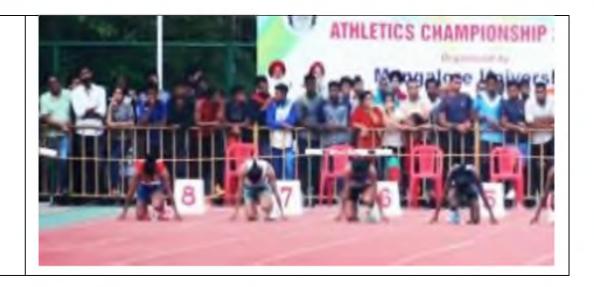

### **NOTICE**

**Date:** 11.02.2024

**Subject:** Athletics Tournament

We are excited to announce that an Athletics Tournament will be held on 19.02.2024 at St. Wilfred's College of Law, Panvel. This event aims to encourage physical fitness and showcase the athletic talents of our students.

### **Details of the event:**

• **Date:** 19.02.2024

• Venue: St. Wilfred's College of Law, Panvel

• Time: 9:00 AM onwards

All students are invited to participate and support their fellow athletes. For more information and registration details, please contact the Sports Department.

# Affiliated to Mumbai University

Near Shedung Toll Plaza, Old Mumbai-Pune Highway, Panvel, Dist Raigad, Navi Mumbai-410206

| Sports           |                                                                                                                                                                   |
|------------------|-------------------------------------------------------------------------------------------------------------------------------------------------------------------|
|                  | Activity Report                                                                                                                                                   |
| Name of          | GHOSALKAR ADITYA RAVINDRA<br>GUPTA KUNJAL DEVIPRASAD                                                                                                              |
| participant      | HILAM ROHIDAS DAGADU<br>JAYASWAL GANGA CHANDRASHEKAR                                                                                                              |
|                  | JUMARE ARTI VISHNU<br>JUMLEDAR GAURI SHYAM                                                                                                                        |
|                  | KABEER ABDUL KALAM KABEER<br>KADU PRASAD MANOHAR                                                                                                                  |
|                  | KANOUJIA ANIMESH RAM                                                                                                                                              |
|                  | KASHYAP AYUSH KUMAR AMAN<br>KUMAR SHUKLA ANIKET AWADHESH                                                                                                          |
|                  | KUMARI KASHYAP RAKSHA MANOJ KUMAR SHAH<br>MAGAR SAHIL SUBHASH                                                                                                     |
|                  | GHOSALKAR ADITYA RAVINDRA                                                                                                                                         |
|                  | GAUD SHIV KUMAR NANDLAL<br>GAUDGAONKAR JYOTI SAGAR                                                                                                                |
|                  | GAVALE AKASH ARUN<br>GAWALI SNEHAL DILIP GAWALI                                                                                                                   |
|                  | GAWARE AISHWARYA MAHENDRA<br>GHADAGE TRUPTI DADASAHEB                                                                                                             |
|                  | GHADGE ARUNKUMAR ASHOK                                                                                                                                            |
|                  | GHARAT AYUSH MAHESH VASANT GHARAT<br>GODSE SWAPNALI SUNIL                                                                                                         |
|                  | GORE BHAGYASHRI BALU<br>GORE SOPANRAO GANPATRAO                                                                                                                   |
|                  | GUPTA VIJAY GANESH<br>GURUMURTI UMAKANT OBALES                                                                                                                    |
|                  | HOWAL SHRIKANT BABURAO                                                                                                                                            |
|                  | GAUD SHIV KUMAR NANDLAL<br>GAUDGAONKAR JYOTI SAGAR                                                                                                                |
| Name of Activity | Athletics Tournament                                                                                                                                              |
| Date             | 19.02.2024                                                                                                                                                        |
| Venue            | St. Wilfred's College of Law, Panvel                                                                                                                              |
| Award            | Runner-up                                                                                                                                                         |
| Report           | On Feb 19, 2024, St. Wilfred's College of Law, Panvel showcased its athletic prowess in a fiercely contested Athletics Tournament. Our students emerged as        |
|                  | the Runner-up, displaying exceptional skill, determination, and sportsmanship throughout the competition. Each participant gave their best, contributing to the   |
|                  | overall success and bringing pride to the college. This achievement highlights the dedication and hard work of our athletes, serving as an inspiration for future |
|                  | competitions. The Runner-up position stands as a testament to our commitment to excellence in athletics, motivating us to strive for even greater success in the  |
| 13               | future. St. WILFRED'S GOLEGE OF LAW  SHEDUNG-PANVEL 410206                                                                                                        |