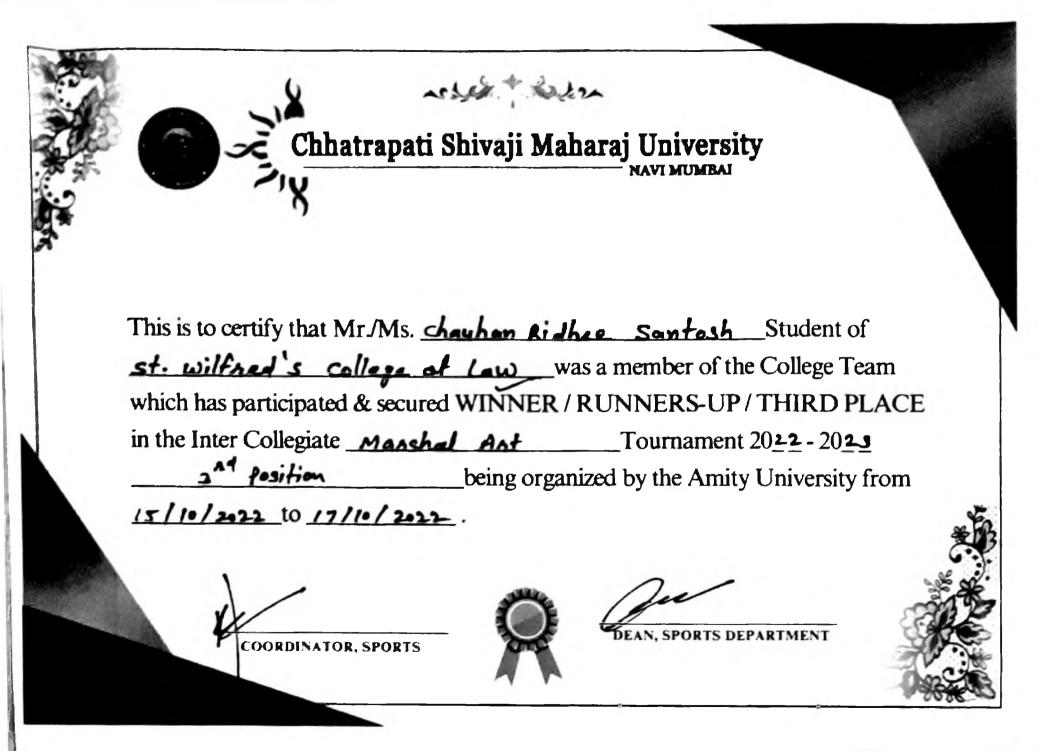

NTERCOLLEGIATE SPORTS EVENT)

| This is to certify that Bha                                       | has                    | actively participated in |  |
|-------------------------------------------------------------------|------------------------|--------------------------|--|
| the swimming                                                      | during the Intercolleg | iate Sports Event held   |  |
| on 22/12/2021                                                     | at <u>24/12/2022</u>   | Their enthusiasm         |  |
| and sportsmanship have been commendable, and we congratulate them |                        |                          |  |
| on their performance.                                             |                        |                          |  |

Event Organizer







(INTERCOLLEGIATE SPORTS EVENT)

| This is to certify that 201                             | has actively participated in مراهم عروبان    |  |  |
|---------------------------------------------------------|----------------------------------------------|--|--|
| the Balminton during the Intercollegiate Sports Event l |                                              |  |  |
| on <u>22/01/2023</u>                                    | at 24/01/2023. Their enthusiasm              |  |  |
| and sportsmanship hav                                   | e been commendable, and we congratulate them |  |  |
| on their performance.                                   |                                              |  |  |

Event Organizer



## University of Mumbai



## MUMBAI SUBURBAN ZONAL SPORTS COMMITT