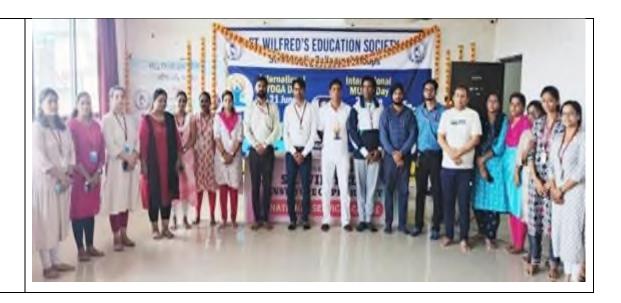

# Sports & Cultural Activities 2023-24

Quingh

PRINCIPAL

ST. WILFRED'S AGELEGE OF LAW SHEDUNG-PANVEL 410206

Where the mind is without fear! where the head is held high!