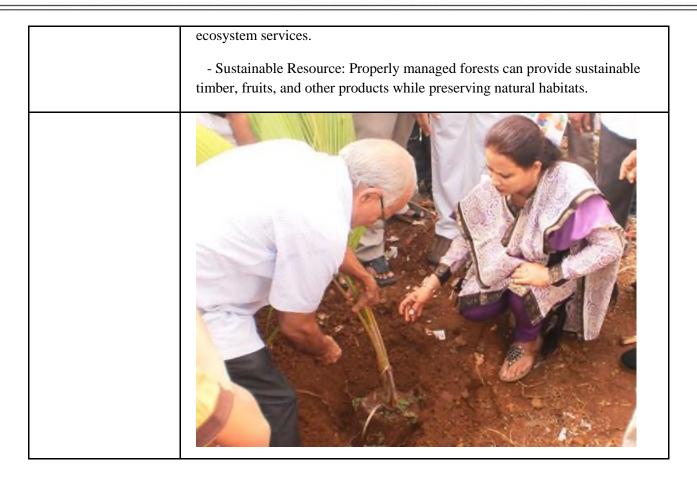

| forestry, landscaping, and conservation.<br>4. Long-Term Impact:                                                                                                |
| and the second se | Climate Resilience: Increasing tree cover can contribute to climate resilience<br>by reducing the impact of extreme weather events and providing stable         |

ST. WILFRED'S COLLEGE OF LAW

Where the mind is without fear! where the head is held high!

PANVE

410206

Z



#### Affiliated to Mumbai University

Near Shedung Toll Plaza, Old Mumbai-Pune Highway, Panvel, Dist Raigad, Navi Mumbai-410206







#### Affiliated to Mumbai University

Near Shedung Toll Plaza, Old Mumbai-Pune Highway, Panvel, Dist Raigad, Navi Mumbai-410206

#### List of Students Enrolled

| Sr. No | Student Name                   |
|--------|--------------------------------|
| 1      | KAMBLE SANDEEP NAMDEV          |
| 2      | KAMBLE SMRUTI LAXMAN           |
| 3      | KANADE VAISHNAV SATISH         |
| 4      | KHAN AFROZA KHATOON REHMAT ALI |
| 5      | KHAN AZAM MAZHARUL BARI        |
| 6      | KHARCHAN KIRAN DAVID KHARCHAN  |
| 7      | MAKWANA VIDYA RAKESH           |
| 8      | MARKE PRAMILA TUKARAM          |
| 9      | MASTER ASIM ASIF MASATER       |
| 10     | MESHRAM SIDDHARTH CHHAGAN      |
| 11     | MULLOLIL SOORAJ SURENDRAN      |
| 12     | MULLOLIL SUKANYA SURENDRAN     |
| 13     | NAZIRI