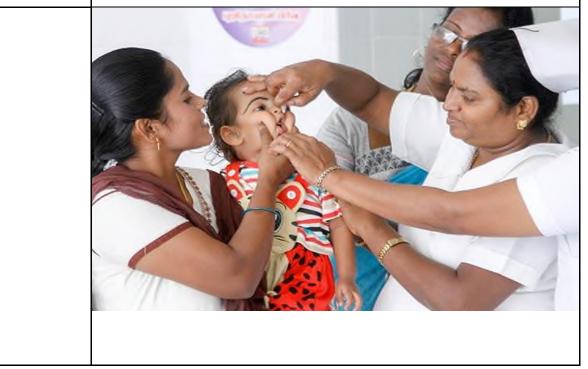

#### NOTICE

It is to inform the students of all the streams that the Pulse Polio Vaccination Camp will be organized on 12th August 2023. Attendance is mandatory.

Activity: Pulse Polio Vaccination Camp

Date: 12<sup>th</sup> August 2023

Time: 10 am to 12 am

Coordinator: Mr. Subhash Sonkar

Venue: Shedoung Village

Organized by: NSS

Principal

Copy to

- NSS Member
- Student Development Cell

PRINCIPAL

#### Affiliated to Mumbai University

Near Shedung Toll Plaza, Old Mumbai-Pune Highway, Panvel, Dist Raigad, Navi Mumbai-410206

|                         | NSS & Student Development Cell                                                                                                                                                                                                                                                                 |  |  |  |
|-------------------------|------------------------------------------------------------------------------------------------------------------------------------------------------------------------------------------------------------------------------------------------------------------------------------------------|--|--|--|
|                         | Activity Report                                                                                                                                                                                                                                                                                |  |  |  |
| Name of Activity        | Pulse Polio Vaccination Camp                                                                                                                                                                                                                                                                   |  |  |  |
| Title                   | Pulse Polio Vaccination Camp                                                                                                                                                                                                                                                                   |  |  |  |
| Date                    | 12 August 2023                                                                                                                                                                                                                                                                                 |  |  |  |
| Venue                   | Shedoung Village                                                                                                                                                                                                                                                                               |  |  |  |
| Organized by            | NSS                                                                                                                                                                                                                                                                                            |  |  |  |
| Faculty Coordinator     | Mr. Subhash Sonkar                                                                                                                                                                                                                                                                             |  |  |  |
| <b>Enrolled Student</b> | 26                                                                                                                                                                                                                                                                                             |  |  |  |
| Event Summary           | Pulse Polio Vaccination is a public health initiative aimed at eradicating poliomyelitis (polio) by vaccinating all children under the age of five years against the virus. Here are some key points about Pulse Polio Vaccination:                                                            |  |  |  |
|                         | 1. Objective: The primary goal is to ensure that every child receives oral polio vaccine drops to boost immunity against poliovirus, thereby preventing the spread of polio.                                                                                                                   |  |  |  |
|                         | 2. Strategy: Pulse Polio campaigns typically involve mass vaccination days, often called "Pulse Polio Immunization Days," where health workers and volunteers administer the vaccine drops to children at designated vaccination centers, door-to-door visits, or community outreach programs. |  |  |  |
|                         | 3. Vaccine Used: The vaccine used is usually the Oral Polio Vaccine (OPV), which is given in the form of drops. OPV is effective in providing immunity against all three types of wild poliovirus.                                                                                             |  |  |  |
|                         | 4. Global Eradication Efforts: The Pulse Polio initiative is part of the global efforts led by organizations like the World Health Organization (WHO), UNICEF, and Rotary International to eradicate polio worldwide.                                                                          |  |  |  |
|                         | 5. Successes: The Pulse Polio program has contributed significantly to reducing polio cases globally. Many countries have successfully eliminated polio through sustained vaccination efforts.                                                                                                 |  |  |  |
| ERC.                    | 6. Challenges: Despite successes, challenges such as vaccine hesitancy,<br>conflict zones, and logistical difficulties in reaching remote areas remain<br>barriers to achieving complete eradication.                                                                                          |  |  |  |
|                         | ST. WILFRED'S DOLLEGE OF LAW                                                                                                                                                                                                                                                                   |  |  |  |