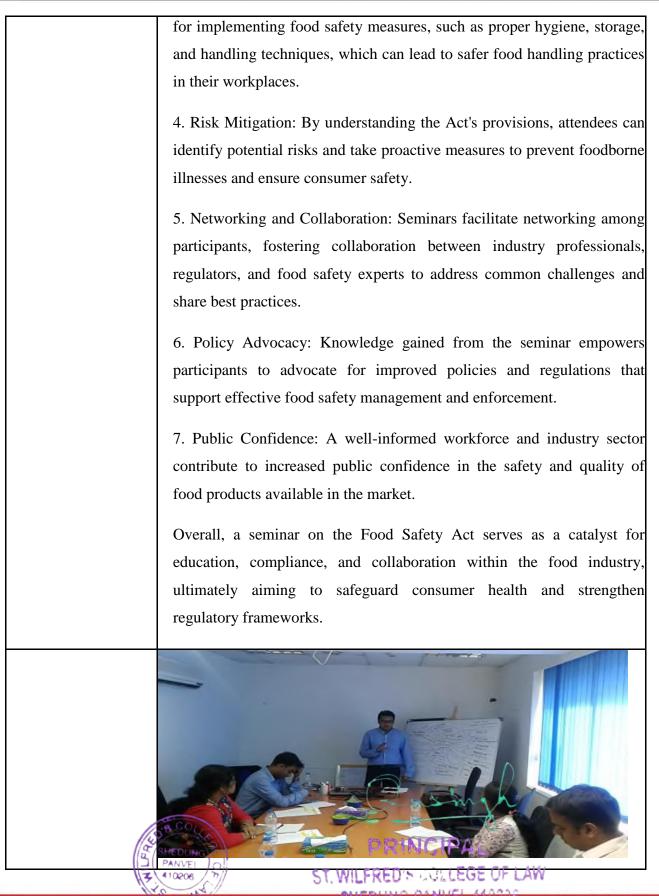

| <ol> <li>Improved Compliance: Seminars often clarify legal requirements and obligations for stakeholders in the food industry, encouraging better adherence to food safety standards.</li> <li>Enhanced Skills and Practices: Participants learn practical strategies</li> </ol>                                                                                                                                                                                                                                                                                                                                                                                       |  |



#### Affiliated to Mumbai University

Near Shedung Toll Plaza, Old Mumbai-Pune Highway, Panvel, Dist Raigad, Navi Mumbai-410206





#### Affiliated to Mumbai University

Near Shedung Toll Plaza, Old Mumbai-Pune Highway, Panvel, Dist Raigad, Navi Mumbai-410206

#### List of Students Enrolled

| Sr. No | Student Name                           |  |
|--------|----------------------------------------|--|
| 1      | GARUDE KALYANI JITENDRA                |  |
| 2      | GHOSALKAR ADITYA RAVINDRA              |  |
| 3      | GUPTA KUNJAL DEVIPRASAD                |  |
| 4      | HILAM ROHIDAS DAGADU                   |  |
| 5      | JAYASWAL GANGA CHANDRASHEKAR           |  |
| 6      | JUMARE ARTI VISHNU                     |  |
| 7      | JUMLEDAR GAURI SHYAM                   |  |
| 8      | KABEER ABDUL KALAM KABEER              |  |
| 9      | KADU PRASAD MANOHAR                    |  |
| 10     | KANOUJIA ANIMESH RA