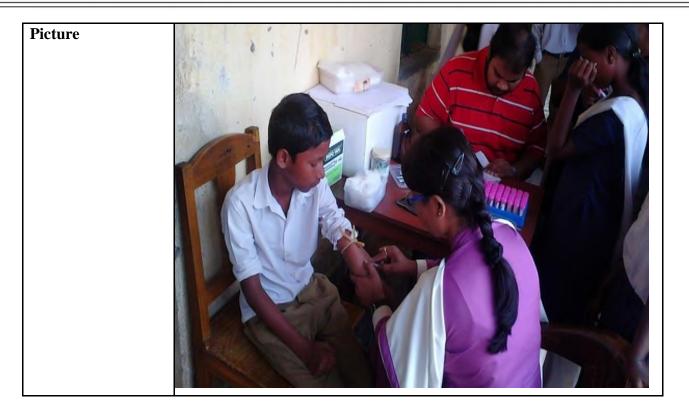

#### NOTICE

It is to inform the students of all the streams that the Thalassemia and Anamnania Checkup camp will be organized on 14th September 2023. Attendance is mandatory.

Activity: Thalassemia and Anamnania Checkup camp

Date: 14th September 2023

Time: 10 am to 12 am

Coordinator: Mr. Subhash Sonkar

Venue: Shedoung Village

Organized by: NSS

Principal

Copy to

- NSS Member
- Student Development Cell

#### Affiliated to Mumbai University

Near Shedung Toll Plaza, Old Mumbai-Pune Highway, Panvel, Dist Raigad, Navi Mumbai-410206

| Activity Report     |                                                                                                                                                                                                                                                                                         |  |
|---------------------|-----------------------------------------------------------------------------------------------------------------------------------------------------------------------------------------------------------------------------------------------------------------------------------------|--|
| Name of Activity    | Thalassemia and Anamnania Checkup camp                                                                                                                                                                                                                                                  |  |
| Title               | Thalassemia and Anamnania Checkup camp                                                                                                                                                                                                                                                  |  |
| Date                | 14 September 2023                                                                                                                                                                                                                                                                       |  |
| Venue               | Shedoung Village                                                                                                                                                                                                                                                                        |  |
| Organized by        | NSS                                                                                                                                                                                                                                                                                     |  |
| Faculty Coordinator | Mr. Subhash Sonkar                                                                                                                                                                                                                                                                      |  |
| Enrolled Student    | 22                                                                                                                                                                                                                                                                                      |  |
| Event Summary       | A "Thalassemia and Anamnania Checkup camp" typically refers to a<br>health camp or event organized to provide screening, diagnosis, and<br>education related to thalassemia and possibly other health issues Here's<br>how such a camp might be structured and what it aims to achieve: |  |
|                     | 1. Thalassemia Screening and Diagnosis:                                                                                                                                                                                                                                                 |  |
|                     | - Blood Tests: Participants undergo blood tests to screen for thalassemia<br>and other blood disorders. This usually includes hemoglobin<br>electrophoresis to detect abnormal hemoglobin variants associated with<br>thalassemia.                                                      |  |
|                     | - Genetic Counseling: Genetic counselors may be available to discuss family history and the genetic risk of thalassemia transmission.                                                                                                                                                   |  |
|                     | 2. Anamnesis or Medical History Checkup:                                                                                                                                                                                                                                                |  |
|                     | - Participants may be asked to provide their medical history, including<br>any past illnesses, family medical history, medications they are taking,<br>and lifestyle factors. This helps in assessing overall health and identifying<br>potential risk factors.                         |  |
|                     | 3. Education and Counseling:                                                                                                                                                                                                                                                            |  |
| and so the          | - Health professionals and volunteers provide educational sessions on thalassemia, its symptoms, treatment options, and preventive measures.                                                                                                                                            |  |
| E SHEDU             | PRINCIPAL                                                                                                                                                                                                                                                                               |  |
| T's                 | ST. WILFRED'S COLLEGE OF LAW                                                                                                                                                                                                                                                            |  |