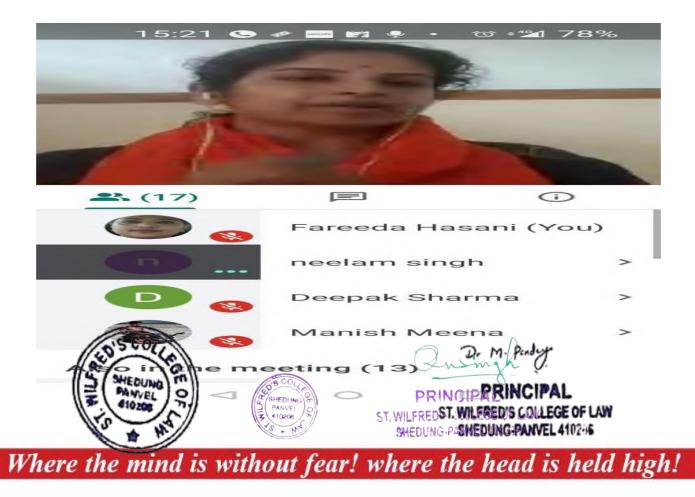

Highway, Panvel, Dist Raigad, Navi Mumbai-410206

# PHOTOGRAPHS OF IT FACILITES



PRINCIPAL ST. WILFRED'S COLLEGE OF LAW SHEDUNG-PANVEL 410206



# Affiliated to Mumbai University

Near Shedung Toll Plaza, Old Mumbai-Pune Highway, Panvel, Dist Raigad, Navi Mumbai-410206

### Smart Panel: -

| D2:53 Thu<br>Julia 200                         |  |
|------------------------------------------------|--|
|                                                |  |
| New WebDiss Poler                              |  |
|                                                |  |
| O Years and data the unique by factoria (iii). |  |
| • bydry Clem                                   |  |
|                                                |  |
| ALTOP                                          |  |

# **Google Meet**



# St.Wilfred's College of Law

## Affiliated to Mumbai University

Near Shedung Toll Plaza, Old Mumbai-Pune Highway, Panvel, Dist Raigad, Navi Mumbai-410206

## POWER POINT PRESENTATION



### Camera for surveillance





# St.Wilfred's College of Law

# Affiliated to Mumbai University

Near Shedung Toll Plaza, Old Mumbai-Pune Highway, Panvel, Dist Raigad, Navi Mumbai-410206



### Projector





## Affiliated to Mumbai University

Near Shedung Toll Plaza, Old Mumbai-Pune Highway, Panvel, Dist Raigad, Navi Mumbai-410206

#### **Scanner with Printer**



#### **Computers**





# Affiliated to Mumbai University

Near Shedung Toll Plaza, Old Mumbai-Pune Highway, Panvel, Dist Raigad, Navi Mumbai-410206

### **Switch Box**