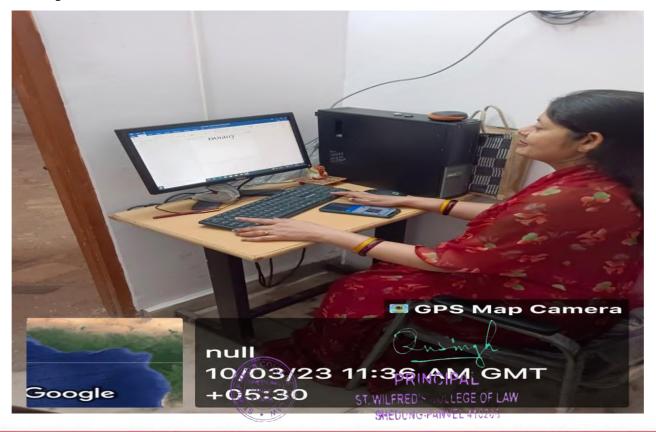

the unique by factoria (iii). |  |
| • bydry Clem                                   |  |
|                                                |  |
| ALTOP                                          |  |

# **Google Meet**



# St.Wilfred's College of Law

## Affiliated to Mumbai University

Near Shedung Toll Plaza, Old Mumbai-Pune Highway, Panvel, Dist Raigad, Navi Mumbai-410206

## POWER POINT PRESENTATION



### Camera for surveillance





# St.Wilfred's College of Law

# Affiliated to Mumbai University

Near Shedung Toll Plaza, Old Mumbai-Pune Highway, Panvel, Dist Raigad, Navi Mumbai-410206



### Projector





## Affiliated to Mumbai University

Near Shedung Toll Plaza, Old Mumbai-Pune Highway, Panvel, Dist Raigad, Navi Mumbai-410206

#### **Scanner with Printer**



#### **Computers**





# Affiliated to Mumbai University

Near Shedung Toll Plaza, Old Mumbai-Pune Highway, Panvel, Dist Raigad, Navi Mumbai-410206

### **Switch Box**