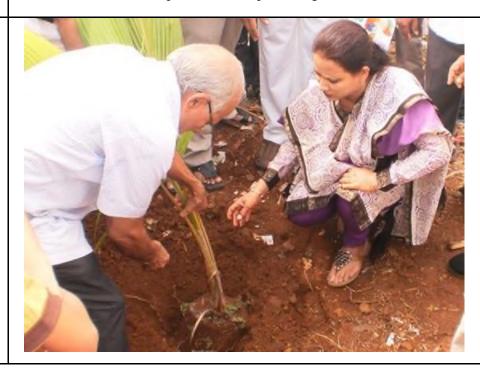

### Activity Report – 2023-24

| S.No | Name of Activity                       | No of Students<br>Enrolled | Organized Date                 |
|------|----------------------------------------|----------------------------|--------------------------------|
| 1.   | Pulse Polio Vaccination Camp           | 26                         | 12th August 2023               |
| 2.   | Thalassemia and Anamnania Checkup camp | 22                         | 14 September 2023              |
| 3.   | Tree Plantation                        | 20                         | 16th October 2023              |
| 4.   | Nirmalaya Collecting Activity          | 24                         | 22nd November 2023             |
| 5.   | Food Safety Awareness                  | 30                         | 1st December 2023              |
| 6.   | Beach Cleaning Drive                   | 22                         | 21st December 2023             |
| 7.   | Swatch Bharat Abhiyan                  | 27                         | 22nd January 2024              |
| 8.   | Blood Donation Camp                    | 21                         | 08 <sup>th</sup> February 2024 |

### **Picture**

Affiliated to Mumbai University

Near Shedung Toll Plaza, Old Mumbai-Pune Highway, Panvel, Dist Raigad, Navi Mumbai-410206