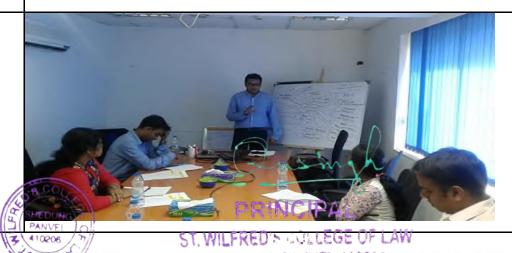

### **NOTICE**

It is to inform the students of all the streams that the Pulse Polio Vaccination Camp will be organized on 12th August 2023. Attendance is mandatory.

Activity: Pulse Polio Vaccination Camp

Date: 12<sup>th</sup> August 2023

Time: 10 am to 12 am

Coordinator: Mr. Subhash Sonkar

Venue: Shedoung Village

Organized by: NSS

Dr M. Penduj Principal

### Affiliated to Mumbai University

Near Shedung Toll Plaza, Old Mumbai-Pune Highway, Panvel, Dist Raigad, Navi Mumbai-410206

| NSS & Student Development Cell |                                                                                                                                                                                                                                                                                                |  |
|--------------------------------|------------------------------------------------------------------------------------------------------------------------------------------------------------------------------------------------------------------------------------------------------------------------------------------------|--|
|                                | Activity Report                                                                                                                                                                                                                                                                                |  |
| Name of Activity               | Pulse Polio Vaccination Camp                                                                                                                                                                                                                                                                   |  |
| Title                          | Pulse Polio Vaccination Camp                                                                                                                                                                                                                                                                   |  |
| Date                           | 12 August 2023                                                                                                                                                                                                                                                                                 |  |
| Venue                          | Shedoung Village                                                                                                                                                                                                                                                                               |  |
| Organized by                   | NSS                                                                                                                                                                                                                                                                                            |  |
| <b>Faculty Coordinator</b>     | Mr. Subhash Sonkar                                                                                                                                                                                                                                                                             |  |
|                                |                                                                                                                                                                                                                                                                                                |  |
| <b>Enrolled Student</b>        | 26                                                                                                                                                                                                                                                                                             |  |
| Event Summary                  | Pulse Polio Vaccination is a public health initiative aimed at eradicating poliomyelitis (polio) by vaccinating all children under the age of five years against the virus. Here are some key points about Pulse Polio Vaccination:                                                            |  |
|                                | 1. Objective: The primary goal is to ensure that every child receives oral polio vaccine drops to boost immunity against poliovirus, thereby preventing the spread of polio.                                                                                                                   |  |
|                                | 2. Strategy: Pulse Polio campaigns typically involve mass vaccination days, often called "Pulse Polio Immunization Days," where health workers and volunteers administer the vaccine drops to children at designated vaccination centers, door-to-door visits, or community outreach programs. |  |
|                                | 3. Vaccine Used: The vaccine used is usually the Oral Polio Vaccine (OPV), which is given in the form of drops. OPV is effective in providing immunity against all three types of wild poliovirus.                                                                                             |  |
|                                | 4. Global Eradication Efforts: The Pulse Polio initiative is part of the global efforts led by organizations like the World Health Organization (WHO), UNICEF, and Rotary International to eradicate polio worldwide.                                                                          |  |
|                                | 5. Successes: The Pulse Polio program has contributed significantly to reducing polio cases globally. Many countries have successfully eliminated polio through sustained vaccination efforts.                                                                                                 |  |
|                                | 6. Challenges: Despite successes, challenges such as vaccine hesitancy, conflict zones, and logistical difficulties in reaching remote areas remain barriers to achieving complete eradication.                                                                                                |  |
| (3                             | ST. WILFRED'S DULLEGE OF LAW                                                                                                                                                                                                                                                                   |  |