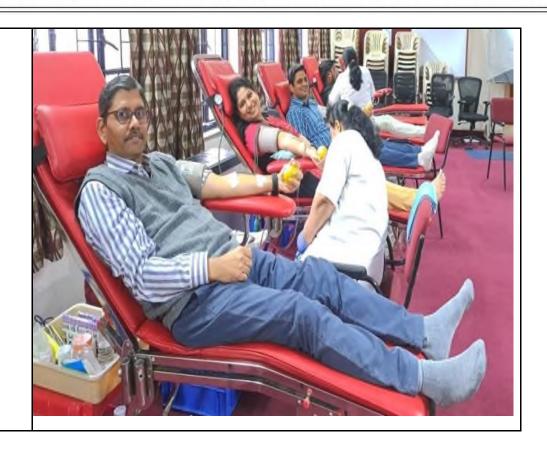

### Activity Report – 2023-24

| S.No | Name of Activity                       | No of Students<br>Enrolled | Organized Date                 |
|------|----------------------------------------|----------------------------|--------------------------------|
| 1.   | Pulse Polio Vaccination Camp           | 26                         | 12th August 2023               |
| 2.   | Thalassemia and Anamnania Checkup camp | 22                         | 14 September 2023              |
| 3.   | Tree Plantation                        | 20                         | 16th October 2023              |
| 4.   | Nirmalaya Collecting Activity          | 24                         | 22nd November 2023             |
| 5.   | Food Safety Awareness                  | 30                         | 1st December 2023              |
| 6.   | Beach Cleaning Drive                   | 22                         | 21st December 2023             |
| 7.   | Swatch Bharat Abhiyan                  | 27                         | 22nd January 2024              |
| 8.   | Blood Donation Camp                    | 21                         | 08 <sup>th</sup> February 2024 |

### **NOTICE**

It is to inform the students of all the streams that the Pulse Polio Vaccination Camp will be organized on 12th August 2023. Attendance is mandatory.

Activity: Pulse Polio Vaccination Camp

Date: 12<sup>th</sup> August 2023

Time: 10 am to 12 am

Coordinator: Mr. Subhash Sonkar

Venue: Shedoung Village

Organized by: NSS

Dr M. Penduj Principal

### Affiliated to Mumbai University

Near Shedung Toll Plaza, Old Mumbai-Pune Highway, Panvel, Dist Raigad, Navi Mumbai-410206

| NSS & Student Development Cell |                                                                                                                                                                                                                                                                                                |  |
|--------------------------------|------------------------------------------------------------------------------------------------------------------------------------------------------------------------------------------------------------------------------------------------------------------------------------------------|--|
|                                | Activity Report                                                                                                                                                                                                                                                                                |  |
| Name of Activity               | Pulse Polio Vaccination Camp                                                                                                                                                                                                                                                                   |  |
| Title                          | Pulse Polio Vaccination Camp                                                                                                                                                                                                                                                                   |  |
| Date                           | 12 August 2023                                                                                                                                                                                                                                                                                 |  |
| Venue                          | Shedoung Village                                                                                                                                                                                                                                                                               |  |
| Organized by                   | NSS                                                                                                                                                                                                                                                                                            |  |
| <b>Faculty Coordinator</b>     | Mr. Subhash Sonkar                                                                                                                                                                                                                                                                             |  |
|                                |                                                                                                                                                                                                                                                                                                |  |
| <b>Enrolled Student</b>        | 26                                                                                                                                                                                                                                                                                             |  |
| Event Summary                  | Pulse Polio Vaccination is a public health initiative aimed at eradicating poliomyelitis (polio) by vaccinating all children under the age of five years against the virus. Here are some key points about Pulse Polio Vaccination:                                                            |  |
|                                | 1. Objective: The primary goal is to ensure that every child receives oral polio vaccine drops to boost immunity against poliovirus, thereby preventing the spread of polio.                                                                                                                   |  |
|                                | 2. Strategy: Pulse Polio campaigns typically involve mass vaccination days, often called "Pulse Polio Immunization Days," where health workers and volunteers administer the vaccine drops to children at designated vaccination centers, door-to-door visits, or community outreach programs. |  |
|                                | 3. Vaccine Used: The vaccine used is usually the Oral Polio Vaccine (OPV), which is given in the form of drops. OPV is effective in providing immunity against all three types of wild poliovirus.                                                                                             |  |
|                                | 4. Global Eradication Efforts: The Pulse Polio initiative is part of the global efforts led by organizations like the World Health Organization (WHO), UNICEF, and Rotary International to eradicate polio worldwide.                                                                          |  |
|                                | 5. Successes: The Pulse Polio program has contributed significantly to reducing polio cases globally. Many countries have successfully eliminated polio through sustained vaccination efforts.                                                                                                 |  |
|                                | 6. Challenges: Despite successes, challenges such as vaccine hesitancy, conflict zones, and logistical difficulties in reaching remote areas remain barriers to achieving complete eradication.                                                                                                |  |
| (3                             | ST. WILFRED'S DULLEGE OF LAW                                                                                                                                                                                                                                                                   |  |