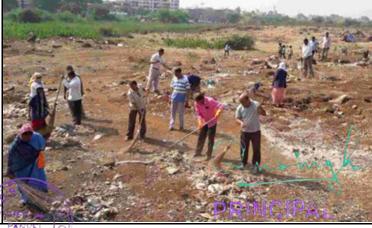

#### **NOTICE**

It is to inform the students of all the streams that the Thalassemia and Anamnania Checkup camp will be organized on 14th September 2023. Attendance is mandatory.

Activity: Thalassemia and Anamnania Checkup camp

Date: 14th September 2023

Time: 10 am to 12 am

Coordinator: Mr. Subhash Sonkar

Venue: Shedoung Village

Organized by: NSS

Dr M. Pendey. Principal

### Affiliated to Mumbai University

Near Shedung Toll Plaza, Old Mumbai-Pune Highway, Panvel, Dist Raigad, Navi Mumbai-410206

| NSS & Student Development Cell |                                                                                                                                                                                                                                                                                                                         |  |
|--------------------------------|-------------------------------------------------------------------------------------------------------------------------------------------------------------------------------------------------------------------------------------------------------------------------------------------------------------------------|--|
| Activity Report                |                                                                                                                                                                                                                                                                                                                         |  |
| Name of Activity               | Thalassemia and Anamnania Checkup camp                                                                                                                                                                                                                                                                                  |  |
| Title                          | Thalassemia and Anamnania Checkup camp                                                                                                                                                                                                                                                                                  |  |
| Date                           | 14 September 2023                                                                                                                                                                                                                                                                                                       |  |
| Venue                          | Shedoung Village                                                                                                                                                                                                                                                                                                        |  |
| Organized by                   | NSS                                                                                                                                                                                                                                                                                                                     |  |
| <b>Faculty Coordinator</b>     | Mr. Subhash Sonkar                                                                                                                                                                                                                                                                                                      |  |
| <b>Enrolled Student</b>        | 22                                                                                                                                                                                                                                                                                                                      |  |
| Event Summary                  | A "Thalassemia and Anamnania Checkup camp" typically refers to a health camp or event organized to provide screening, diagnosis, and education related to thalassemia and possibly other health issues Here's how such a camp might be structured and what it aims to achieve:  1. Thalassemia Screening and Diagnosis: |  |
|                                | - Blood Tests: Participants undergo blood tests to screen for thalassemia and other blood disorders. This usually includes hemoglobin electrophoresis to detect abnormal hemoglobin variants associated with thalassemia.                                                                                               |  |
|                                | - Genetic Counseling: Genetic counselors may be available to discuss family history and the genetic risk of thalassemia transmission.                                                                                                                                                                                   |  |
|                                | 2. Anamnesis or Medical History Checkup:                                                                                                                                                                                                                                                                                |  |
|                                | - Participants may be asked to provide their medical history, including any past illnesses, family medical history, medications they are taking, and lifestyle factors. This helps in assessing overall health and identifying potential risk factors.                                                                  |  |
|                                | 3. Education and Counseling:                                                                                                                                                                                                                                                                                            |  |
| /3 C/                          | - Health professionals and volunteers provide educational sessions on thalassemia, its symptoms, treatment options, and preventive measures.                                                                                                                                                                            |  |
| S SHEDU                        | Counseling sessions may address concerns related to genetic disorders, parally planning, and lifestyle modifications.                                                                                                                                                                                                   |  |