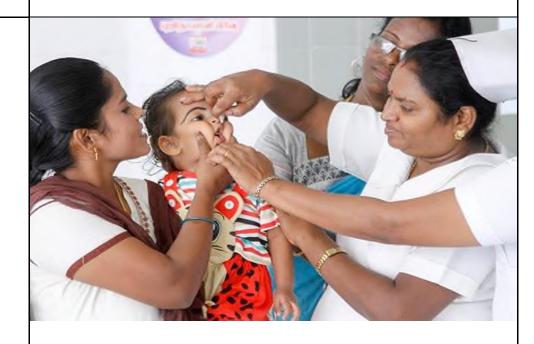

### **NOTICE**

It is to inform the students of all the streams that the Pulse Polio Vaccination Camp will be organized on 12th August 2023. Attendance is mandatory.

Activity: Pulse Polio Vaccination Camp

Date: 12<sup>th</sup> August 2023

Time: 10 am to 12 am

Coordinator: Mr. Subhash Sonkar

Venue: Shedoung Village

Organized by: NSS

Dr M. Penduj Principal

### Affiliated to Mumbai University

Near Shedung Toll Plaza, Old Mumbai-Pune Highway, Panvel, Dist Raigad, Navi Mumbai-410206

| NSS & Student Development Cell |                                                                                                                                                                                                                                                                                                |  |
|--------------------------------|------------------------------------------------------------------------------------------------------------------------------------------------------------------------------------------------------------------------------------------------------------------------------------------------|--|
|                                | Activity Report                                                                                                                                                                                                                                                                                |  |
| Name of Activity               | Pulse Polio Vaccination Camp                                                                                                                                                                                                                                                                   |  |
| Title                          | Pulse Polio Vaccination Camp                                                                                                                                                                                                                                                                   |  |
| Date                           | 12 August 2023                                                                                                                                                                                                                                                                                 |  |
| Venue                          | Shedoung Village                                                                                                                                                                                                                                                                               |  |
| Organized by                   | NSS                                                                                                                                                                                                                                                                                            |  |
| <b>Faculty Coordinator</b>     | Mr. Subhash Sonkar                                                                                                                                                                                                                                                                             |  |
|                                |                                                                                                                                                                                                                                                                                                |  |
| <b>Enrolled Student</b>        | 26                                                                                                                                                                                                                                                                                             |  |
| Event Summary                  | Pulse Polio Vaccination is a public health initiative aimed at eradicating poliomyelitis (polio) by vaccinating all children under the age of five years against the virus. Here are some key points about Pulse Polio Vaccination:                                                            |  |
|                                | 1. Objective: The primary goal is to ensure that every child receives oral polio vaccine drops to boost immunity against poliovirus, thereby preventing the spread of polio.                                                                                                                   |  |
|                                | 2. Strategy: Pulse Polio campaigns typically involve mass vaccination days, often called "Pulse Polio Immunization Days," where health workers and volunteers administer the vaccine drops to children at designated vaccination centers, door-to-door visits, or community outreach programs. |  |
|                                | 3. Vaccine Used: The vaccine used is usually the Oral Polio Vaccine (OPV), which is given in the form of drops. OPV is effective in providing immunity against all three types of wild poliovirus.                                                                                             |  |
|                                | 4. Global Eradication Efforts: The Pulse Polio initiative is part of the global efforts led by organizations like the World Health Organization (WHO), UNICEF, and Rotary International to eradicate polio worldwide.                                                                          |  |
|                                | 5. Successes: The Pulse Polio program has contributed significantly to reducing polio cases globally. Many countries have successfully eliminated polio through sustained vaccination efforts.                                                                                                 |  |
|                                | 6. Challenges: Despite successes, challenges such as vaccine hesitancy, conflict zones, and logistical difficulties in reaching remote areas remain barriers to achieving complete eradication.                                                                                                |  |
| (3                             | ST. WILFRED'S DULLEGE OF LAW                                                                                                                                                                                                                                                                   |  |