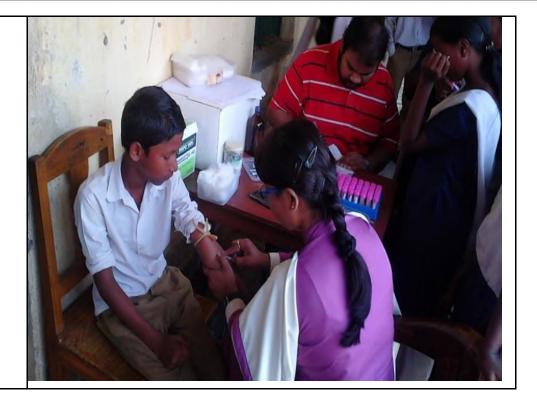

#### **NOTICE**

It is to inform the students of all the streams that the Thalassemia and Anamnania Checkup camp will be organized on 14th September 2023. Attendance is mandatory.

Activity: Thalassemia and Anamnania Checkup camp

Date: 14th September 2023

Time: 10 am to 12 am

Coordinator: Mr. Subhash Sonkar

Venue: Shedoung Village

Organized by: NSS

Dr M. Pendey. Principal

### Affiliated to Mumbai University

Near Shedung Toll Plaza, Old Mumbai-Pune Highway, Panvel, Dist Raigad, Navi Mumbai-410206

| NSS & Student Development Cell |                                                                                                                                                                                                                                                                                                                         |  |
|--------------------------------|-------------------------------------------------------------------------------------------------------------------------------------------------------------------------------------------------------------------------------------------------------------------------------------------------------------------------|--|
| Activity Report                |                                                                                                                                                                                                                                                                                                                         |  |
| Name of Activity               | Thalassemia and Anamnania Checkup camp                                                                                                                                                                                                                                                                                  |  |
| Title                          | Thalassemia and Anamnania Checkup camp                                                                                                                                                                                                                                                                                  |  |
| Date                           | 14 September 2023                                                                                                                                                                                                                                                                                                       |  |
| Venue                          | Shedoung Village                                                                                                                                                                                                                                                                                                        |  |
| Organized by                   | NSS                                                                                                                                                                                                                                                                                                                     |  |
| <b>Faculty Coordinator</b>     | Mr. Subhash Sonkar                                                                                                                                                                                                                                                                                                      |  |
| <b>Enrolled Student</b>        | 22                                                                                                                                                                                                                                                                                                                      |  |
| Event Summary                  | A "Thalassemia and Anamnania Checkup camp" typically refers to a health camp or event organized to provide screening, diagnosis, and education related to thalassemia and possibly other health issues Here's how such a camp might be structured and what it aims to achieve:  1. Thalassemia Screening and Diagnosis: |  |
|                                | - Blood Tests: Participants undergo blood tests to screen for thalassemia and other blood disorders. This usually includes hemoglobin electrophoresis to detect abnormal hemoglobin variants associated with thalassemia.                                                                                               |  |
|                                | - Genetic Counseling: Genetic counselors may be available to discuss family history and the genetic risk of thalassemia transmission.                                                                                                                                                                                   |  |
|                                | 2. Anamnesis or Medical History Checkup:                                                                                                                                                                                                                                                                                |  |
|                                | - Participants may be asked to provide their medical history, including any past illnesses, family medical history, medications they are taking, and lifestyle factors. This helps in assessing overall health and identifying potential risk factors.                                                                  |  |
|                                | 3. Education and Counseling:                                                                                                                                                                                                                                                                                            |  |
| /3 C/                          | - Health professionals and volunteers provide educational sessions on thalassemia, its symptoms, treatment options, and preventive measures.                                                                                                                                                                            |  |
| S SHEDU                        | Counseling sessions may address concerns related to genetic disorders, parally planning, and lifestyle modifications.                                                                                                                                                                                                   |  |