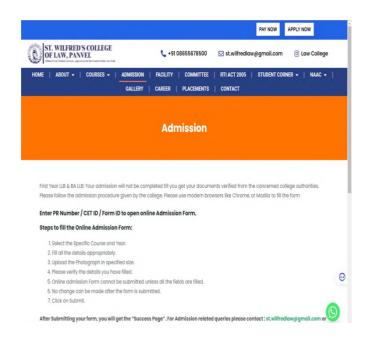

#### **ADMISSION PROCESS**

Students who are looking for admission in colleges affiliated with the University of Mumbai are required to register at Mumbai University Admission Portal. This centralized portal handles the admissions for various undergraduate and postgraduate programs offered by affiliated colleges. Here, students can find information about the application process, important dates, and merit lists.

#### STEP BY STEP ADMISSION PROCESS