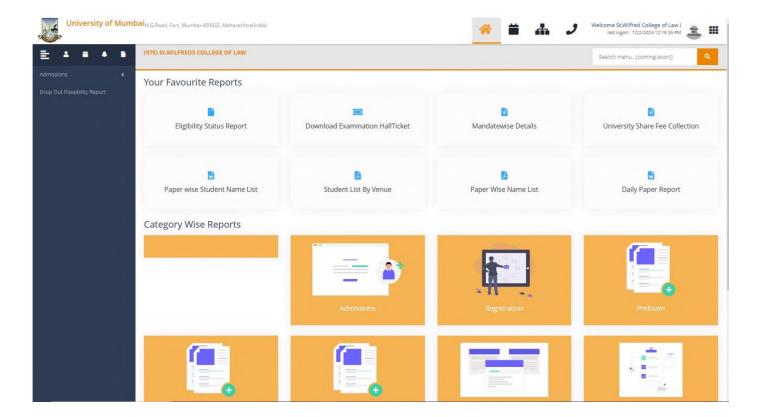

#### **ADMISSION PROCESS**

Students who are looking for admission in colleges affiliated with the University of Mumbai are required to register at Mumbai University Admission Portal. This centralized portal handles the admissions for various undergraduate and postgraduate programs offered by affiliated colleges. Here, students can find information about the application process, important dates, and merit lists.

### Affiliated to Mumbai University

Near Shedung Toll Plaza, Old Mumbai-Pune Highway, Panvel, Dist Raigad, Navi Mumbai-410206

There is a college dashboard on Mumbai\_portal which is a centralized online platform designed to facilitate the admission process for students applying to college. This dashboard provides a comprehensive interface for students to manage their applications, track admission statuses, and access essential information related to their chosen courses and colleges.

#### STUDENT DETAILS ON PORTAL

Once a college is allotted to a student by the University of Mumbai, the next steps typically involve several important actions to confirm the admission and complete the necessary formalities.

Online Admission Process: The college has implemented an online admission process, which makes it easier for students to apply for courses and pay fees online. This has not only reduced the administrative workload but also made the admission process faster and more transparent <a href="https://stwilfredsschool.in8.nopaperforms.com/st-wilfreds-college-of-arts-commerce-sciences">https://stwilfredsschool.in8.nopaperforms.com/st-wilfreds-college-of-arts-commerce-sciences</a>