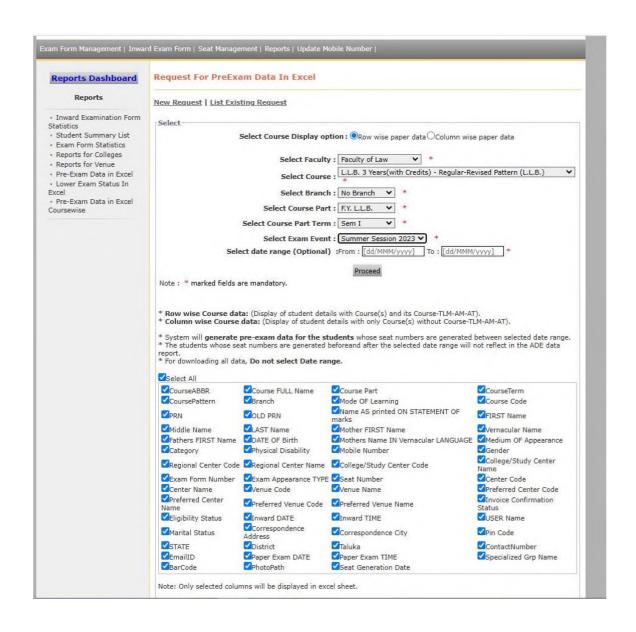

#### Affiliated to Mumbai University

Near Shedung Toll Plaza, Old Mumbai-Pune Highway, Panvel, Dist Raigad, Navi Mumbai-410206

Online Examination System: Mumbai University's online test system, which St. Wilfred's College of Law uses, has improved the efficiency and transparency of the examination procedure. The system makes it possible to promptly and properly upload and exchange with Mumbai University all exam-related data, including internal theory examination results and practical examination results. It guarantees that the college and university will communicate promptly. Every notification regarding the exam was also obtained via M u m b an i University's official website.