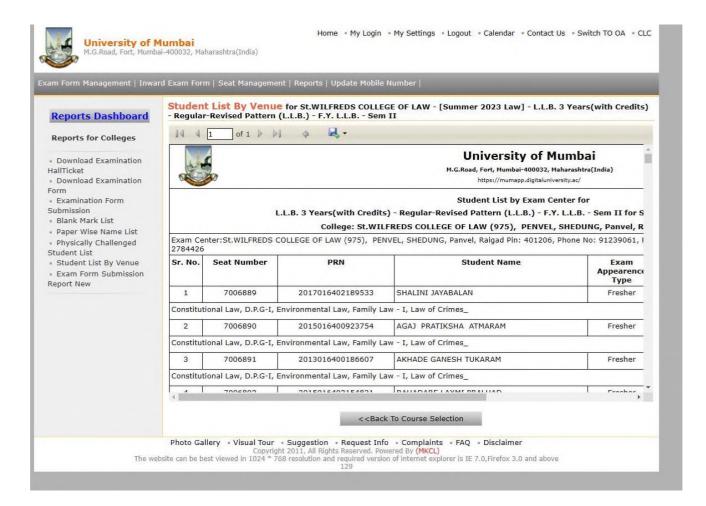

#### Affiliated to Mumbai University

Near Shedung Toll Plaza, Old Mumbai-Pune Highway, Panvel, Dist Raigad, Navi Mumbai-410206

Online Examination System: Mumbai University's online test system, which St. Wilfred's College of Law uses, has improved the efficiency and transparency of the examination procedure. The system makes it possible to promptly and properly upload and exchange with Mumbai University all exam-related data, including internal theory examination results and practical examination results. It guarantees that the college and university will communicate promptly. Every notification regarding the exam was also obtained via M u m b an i University's official website.