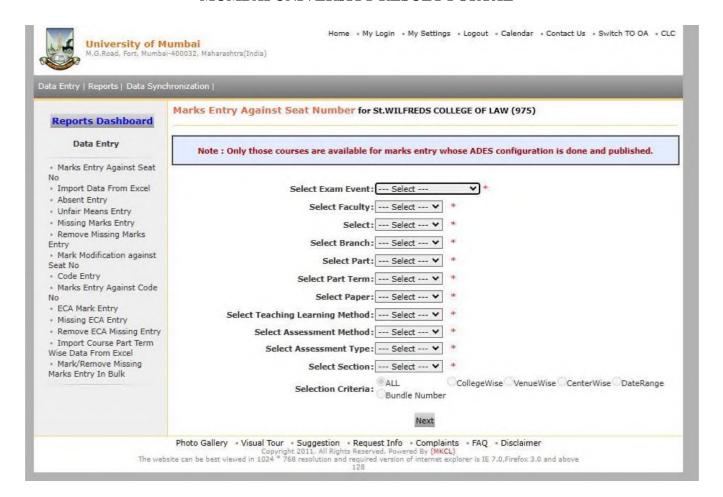

#### Affiliated to Mumbai University

Near Shedung Toll Plaza, Old Mumbai-Pune Highway, Panvel, Dist Raigad, Navi Mumbai-410206

Online Examination System: Mumbai University's online test system, which St. Wilfred's College of Law uses, has improved the efficiency and transparency of the examination procedure. The system makes it possible to promptly and properly upload and exchange with Mumbai University all exam-related data, including internal theory examination results and practical examination results. It guarantees that the college and university will communicate promptly. Every notification regarding the exam was also obtained via M u m b an i University's official website.