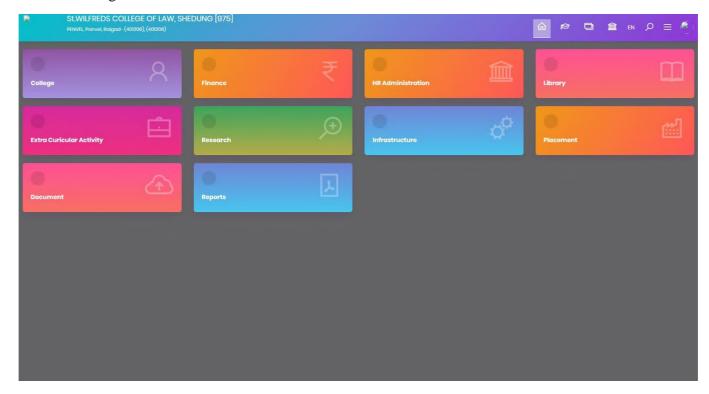

ai are required to register at Mumbai University Admission Portal. This centralized portal handles the admissions for various undergraduate and postgraduate programs offered by affiliated colleges. Here, students can find information about the application process, important dates, and merit lists.









### Affiliated to Mumbai University

Near Shedung Toll Plaza, Old Mumbai-Pune Highway, Panvel, Dist Raigad, Navi Mumbai-410206

There is a college dashboard on Mumbai\_portal which is a centralized online platform designed to facilitate the admission process for students applying to college. This dashboard provides a comprehensive interface for students to manage their applications, track admission statuses, and access essential information related to their chosen courses and colleges.









#### Affiliated to Mumbai University

Near Shedung Toll Plaza, Old Mumbai-Pune Highway, Panvel, Dist Raigad, Navi Mumbai-410206

#### STUDENT DETAILS ON PORTAL



Once a college is allotted to a student by the University of Mumbai, the next steps typically involve several important actions to confirm the admission and complete the necessary formalities.

Online Admission Process: The college has implemented an online admission process, which makes it easier for students to apply for courses and pay fees online. This has not only reduced the administrative workload but also made the admission process faster and more transparent <a href="https://stwilfredsschool.in8.nopaperforms.com/st-wilfreds-college-of-arts-commerce-sciences">https://stwilfredsschool.in8.nopaperforms.com/st-wilfre