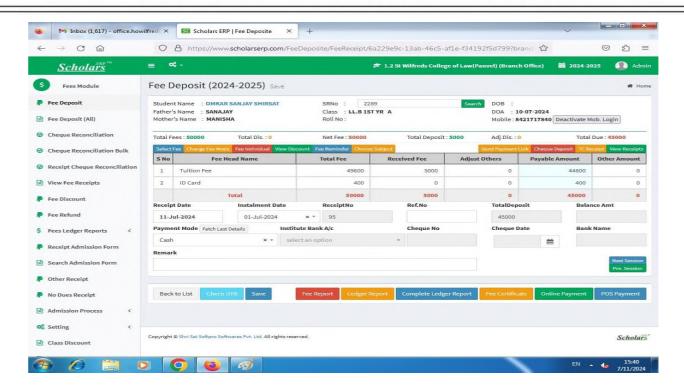

#### **ERP SOFTWARE**

### Affiliated to Mumbai University

Near Shedung Toll Plaza, Old Mumbai-Pune Highway, Panvel, Dist Raigad, Navi Mumbai-410206