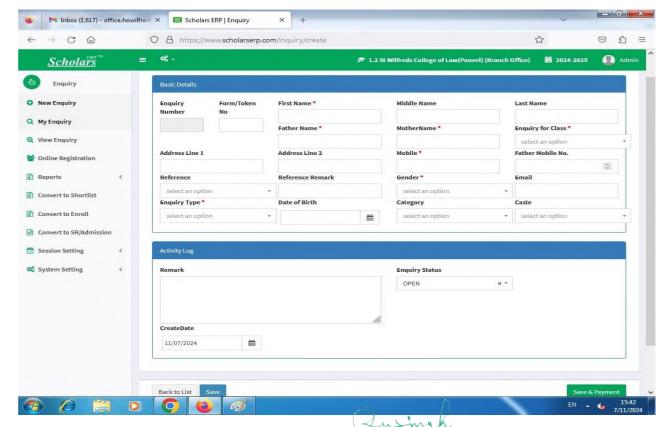

### **ONLINE ENQUIRY PROCESS**

### Affiliated to Mumbai University

Near Shedung Toll Plaza, Old Mumbai-Pune Highway, Panvel, Dist Raigad, Navi Mumbai-410206