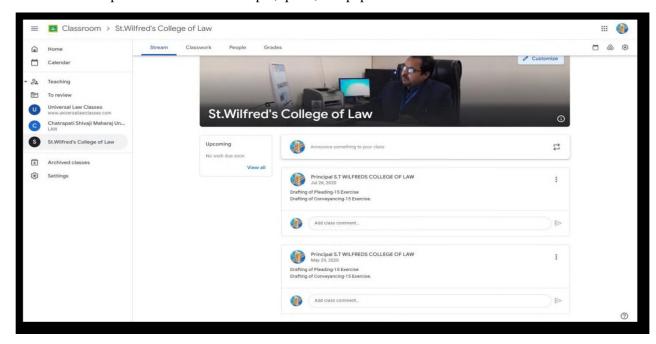

### **Google Classroom**

Teachers may establish classes, give homework, provide comments, and view all of this information in one location by using Google Classroom. Anywhere, at any time, and on any platform, educators and students can collaborate. Teachers may monitor a student's development and give immediate comments to help them do better. It's simple, quick, and paperless.