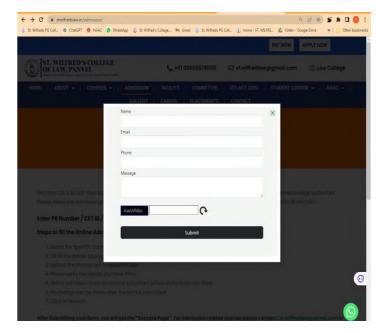

sion Process: The college has implemented an online admission process, which makes it easier for students to apply for courses and pay fees online. This has not only reduced the administrative workload but also made the admission process faster and more transparent <a href="https://stwilfredsschool.in8.nopaperforms.com/st-wilfreds-college-of-arts-commerce-sciences">https://stwilfredsschool.in8.nopaperforms.com/st-wilfreds-college-of-arts-commerce-sciences</a>





Affiliated to Mumbai University

Near Shedung Toll Plaza, Old Mumbai-Pune Highway, Panvel, Dist Raigad, Navi Mumbai-410206

### **ONLINE ENQUIRY PROCESS**









### Affiliated to Mumbai University

Near Shedung Toll Plaza, Old Mumbai-Pune Highway, Panvel, Dist Raigad, Navi Mumbai-410206

#### STEP BY STEP ADMISSION PROCESS













#### Affiliated to Mumbai University

Near Shedung Toll Plaza, Old Mumbai-Pune Highway, Panvel, Dist Raigad, Navi Mumbai-410206

Online Examination System: Mumbai University's online test system, which St. Wilfred's College of Law uses, has improved the efficiency and transparency of the examination procedure. The system makes it possible to promptly and properly upload and exchange with Mumbai University all exam-related data, including internal theory examination results and practical examination results. It guarantees that the college and university will communicate promptly. Every notification regarding the exam was also obtained via M u m b an i University's official website.

| n Form Management   Inwa                 | rd Exam Form   Seat Management   Reports   Upda