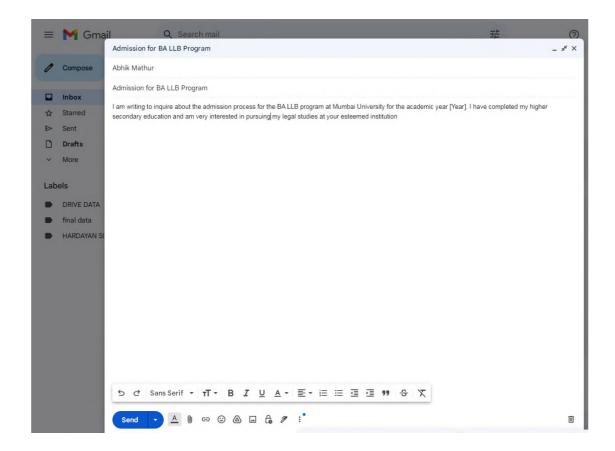

#### **ADMISSION PROCESS**

Students who are looking for admission in colleges affiliated with the University of Mumbai are required to register at Mumbai University Admission Portal. This centralized portal handles the admissions for various undergraduate and postgraduate programs offered by affiliated colleges. Here, students can find information about the application process, important dates, and merit lists.

Online Admission Process: The college has implemented an online admission process, which makes it easier for students to apply for courses and pay fees online. This has not only reduced the administrative workload but also made the admission process faster and more transparent <a href="https://stwilfredsschool.in8.nopaperforms.com/st-wilfreds-college-of-arts-commerce-sciences">https://stwilfredsschool.in8.nopaperforms.com/st-wilfreds-college-of-arts-commerce-sciences</a>

### **ONLINE ENQUIRY PROCESS**