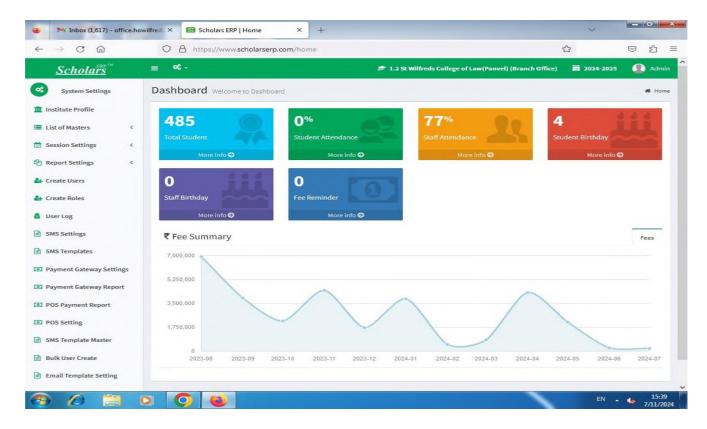

|                                             |





Affiliated to Mumbai University

Near Shedung Toll Plaza, Old Mumbai-Pune Highway, Panvel, Dist Raigad, Navi Mumbai-410206

#### **Question Bank**

In our college library has all the important Examination Question papers for the benefit of the students to score high marks in the university Examination. The Question Bank helps the students at the maximum and they can easily access the previous university Examination question papers through the website. Students can access the important exam question papers and question bank here-https://stwilfredswcl.com/notes





### Affiliated to Mumbai University

Near Shedung Toll Plaza, Old Mumbai-Pune Highway, Panvel, Dist Raigad, Navi Mumbai-410206

#### **ERP SOFTWARE**







### Affiliated to Mumbai University

Near Shedung Toll Plaza, Old Mumbai-Pune Highway, Panvel, Dist Raigad, Navi Mumbai-410206









### Affiliated to Mumbai University

Near Shedung Toll Plaza, Old Mumbai-Pune Highway, Panvel, Dist Raigad, Navi Mumbai-410206









Affiliated to Mumbai University

Near Shedung Toll Plaza, Old Mumbai-Pune Highway, Panvel, Dist Raigad, Navi Mumbai-410206

### Wi-Fi campus for Teaching, Non-Teaching staff and Students

St. Wilfred's College of Law has a fully functional Wireless Fidelity (Wi-Fi) zone on its campus. Students, instructors, and non-teaching staff have free, unfettered access to the internet during college hours. With a considerable bandwidth of 300 Mbps, the campus's high-speed network guarantees continuous communication to the inter