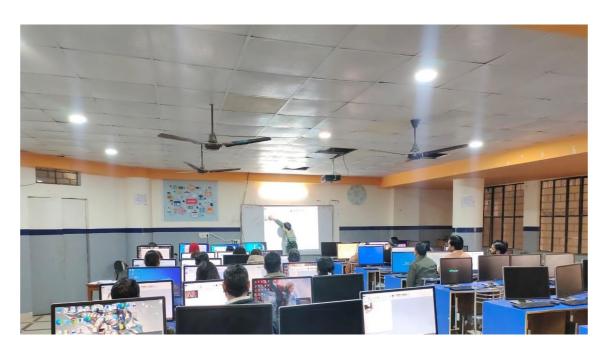

### **Google Classroom**

Teachers may establish classes, give homework, provide comments, and view all of this information in one location by using Google Classroom. Anywhere, at any time, and on any platform, educators and students can collaborate. Teachers may monitor a student's development and give immediate comments to help them do better. It's simple, quick, and paperless.