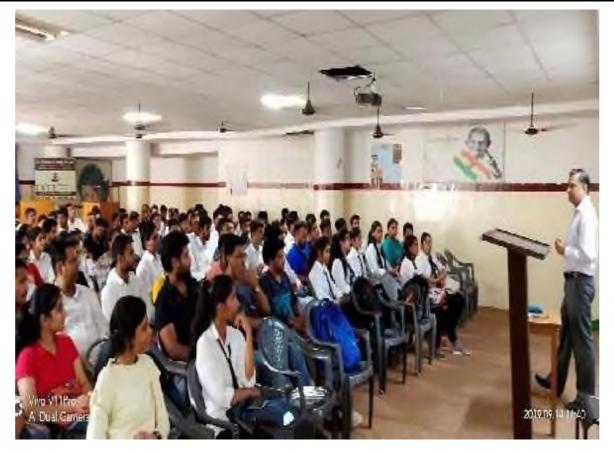

#### Affiliated to Mumbai University

Near Shedung Toll Plaza, Old Mumbai-Pune Highway, Panvel, Dist Raigad, Navi Mumbai-410206

|                          | ACTIVITY REPORT                                                      |  |
|--------------------------|----------------------------------------------------------------------|--|
| Name Of Activity         | Debate competition                                                   |  |
| Session                  | 2022                                                                 |  |
| Organized By             | Women Cell/ICC                                                       |  |
| Faculty<br>Coordinator   | Ms. Anjali Patil                                                     |  |
| Student<br>Participation | Approx.50 students                                                   |  |
| Event Summary            | The Women Cell/ICC Organized a Debate Competition On The             |  |
|                          | Effectiveness Of Peer- Led Education Programs In Preventing Sexual   |  |
|                          | Harassment And Promoting Respectful Behavior Among Students, So That |  |
|                          | Views Of Students Can Be Taken.                                      |  |
|                          | <image/>                                                             |  |