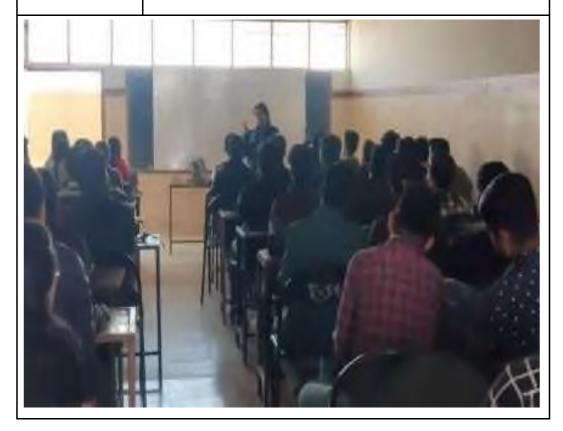

#### Affiliated to Mumbai University

Near Shedung Toll Plaza, Old Mumbai-Pune Highway, Panvel, Dist Raigad, Navi Mumbai-410206

|                          | ACTIVITY REPORT                                                      |  |
|--------------------------|----------------------------------------------------------------------|--|
| Name Of Activity         | Debate competition                                                   |  |
| Session                  | 2022                                                                 |  |
| Organized By             | Women Cell/ICC                                                       |  |
| Faculty<br>Coordinator   | Ms. Anjali Patil                                                     |  |
| Student<br>Participation | Approx.50 students                                                   |  |
| Event Summary            | The Women Cell/ICC Organized a Debate Competition On The             |  |
|                          | Effectiveness Of Peer- Led Education Programs In Preventing Sexual   |  |
|                          | Harassment And Promoting Respectful Behavior Among Students, So That |  |
|                          | Views Of Students Can Be Taken.                                      |  |
|                          | <image/>                                                             |  |