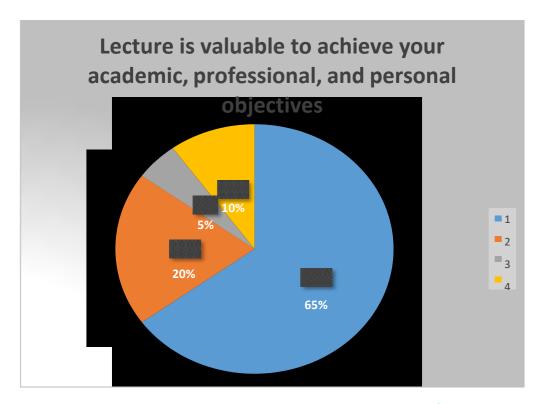

| 89%               | 10%   | 1%       | 0       |
| 3    | Content is relevant & significant to you                                                     | 85%               | 5%    | 5%       | 5%      |
| 4    | Questions are answered properly                                                              | 70%               | 10%   | 10%      | 10%     |
| 5    | Lecture is valuable to<br>achieve your academic,<br>professional, and<br>personal objectives | 65%               | 20%   | 5%       | 10%     |





#### Affiliated to Mumbai University

Near Shedung Toll Plaza, Old Mumbai-Pune Highway, Panvel, Dist Raigad, Navi Mumbai-410206









#### Affiliated to Mumbai University

Near Shedung Toll Plaza, Old Mumbai-Pune Highway, Panvel, Dist Raigad, Navi Mumbai-410206











Affiliated to Mumbai University

Near Shedung Toll Plaza, Old Mumbai-Pune Highway, Panvel, Dist Raigad, Navi Mumbai-410206