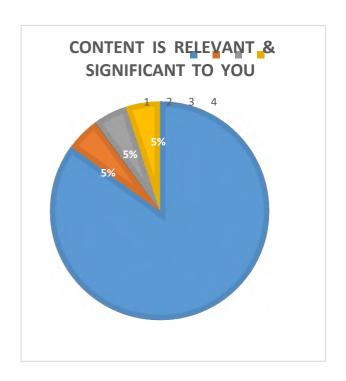

| 89%               | 10%   | 1%       | 0       |
| 3    | Content is relevant & significant to you                                                     | 85%               | 5%    | 5%       | 5%      |
| 4    | Questions are answered properly                                                              | 70%               | 10%   | 10%      | 10%     |
| 5    | Lecture is valuable to<br>achieve your academic,<br>professional, and<br>personal objectives | 65%               | 20%   | 5%       | 10%     |





#### Affiliated to Mumbai University

Near Shedung Toll Plaza, Old Mumbai-Pune Highway, Panvel, Dist Raigad, Navi Mumbai-410206









#### Affiliated to Mumbai University

Near Shedung Toll Plaza, Old Mumbai-Pune Highway, Panvel, Dist Raigad, Navi Mumbai-410206











Affiliated to Mumbai University

Near Shedung Toll Plaza, Old Mumbai-Pune Highway, Panvel, Dist Raigad, Navi Mumbai-410206