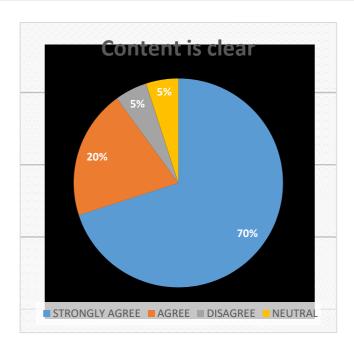

| 70%               | 20%   | 5%       | 5%      |
| 2    | The resource person is efficient                                                             | 89%               | 10%   | 1%       | 0       |
| 3    | Content is relevant & significant to you                                                     | 85%               | 5%    | 5%       | 5%      |
| 4    | Questions are answered properly                                                              | 70%               | 10%   | 10%      | 10%     |
| 5    | Lecture is valuable to<br>achieve your academic,<br>professional, and<br>personal objectives | 65%               | 20%   | 5%       | 10%     |





#### Affiliated to Mumbai University

Near Shedung Toll Plaza, Old Mumbai-Pune Highway, Panvel, Dist Raigad, Navi Mumbai-410206









#### Affiliated to Mumbai University

Near Shedung Toll Plaza, Old Mumbai-Pune Highway, Panvel, Dist Raigad, Navi Mumbai-410206











Affiliated to Mumbai University

Near Shedung Toll Plaza, Old Mumbai-Pune Highway, Panvel, Dist Raigad, Navi Mumbai-410206