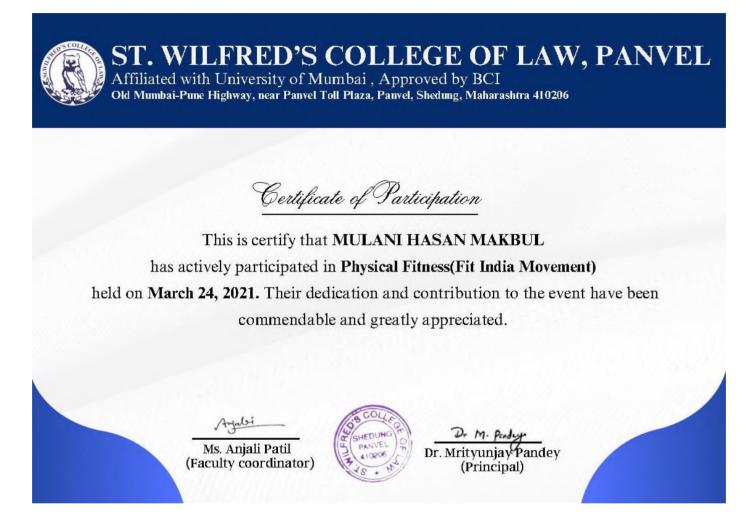

#### 1. Life skills (Yoga, physical fitness, health and hygiene)

NAME OF ACTIVITY: International Yoga Day 2023

DATE & DURATION: June 21,2023

**ORGANIZER(S):** Department of LAW, St. Wilfred's college of law, Mumbai.

Affiliated to Mumbai University

Near Shedung Toll Plaza, Old Mumbai-Pune Highway, Panvel, Dist Raigad, Navi Mumbai-410206

**Report of the Event:** On the 21<sup>st</sup> June 2023, the NSS Unit of the College along with the department of Physical Education and Sports conducted a programme on 'Yoga and Meditation' in commemoration of the International Yoga Day. Mr. Chanderkant patel a yoga trainer was the resource person for the session.

The programme was organized in the Auditorium of the college wherein 60 students participated. The trainer demonstrated various Pranayamas and Asanas which directed at healthy living and well-being.

He requested the staff and the students to make yoga and meditation a part of their daily routine