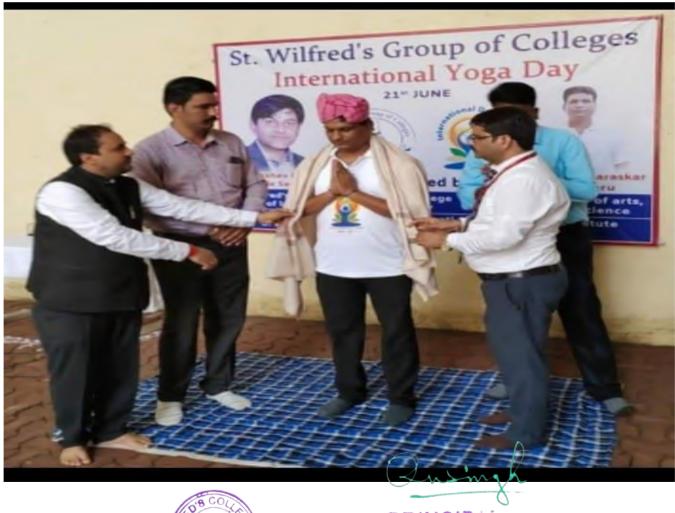

#### 1. Life skills (Yoga, physical fitness, health and hygiene)

NAME OF ACTIVITY: International Yoga Day 2023

DATE & DURATION: June 21,2023

**ORGANIZER(S):** Department of LAW, St. Wilfred's college of law, Mumbai.

Affiliated to Mumbai University

Near Shedung Toll Plaza, Old Mumbai-Pune Highway, Panvel, Dist Raigad, Navi Mumbai-410206

**Report of the Event:** On the 21<sup>st</sup> June 2023, the NSS Unit of the College along with the department of Physical Education and Sports conducted a programme on 'Yoga and Meditation' in commemoration of the International Yoga Day. Mr. Chanderkant patel a yoga trainer was the resource person for the session.

The programme was organized in the Auditorium of the college wherein 60 students participated. The trainer demonstrated various Pranayamas and Asanas which directed at healthy living and well-being.

He requested the staff and the students to make yoga and meditation a part of their daily routine