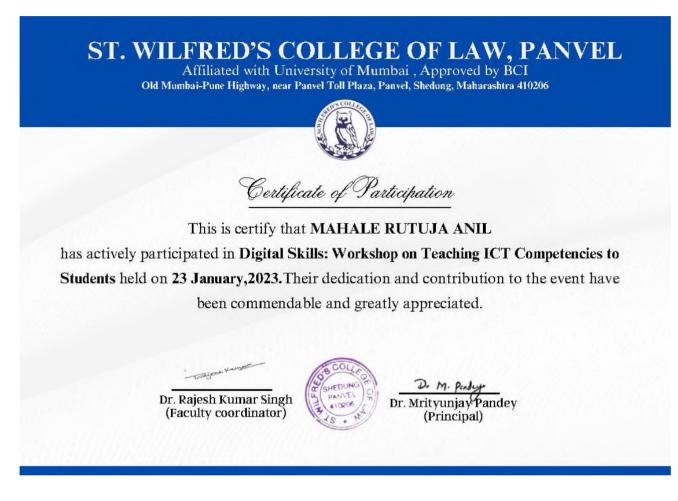

## III. Awareness about use of technology in legal process

NAME OF ACTIVITY: Digital Skills: Workshop on Teaching ICT Competencies to Students

### DATE & DURATION: 23 January,2023

**ORGANIZER(S):** Department of LAW, St. Wilfred's college of law, Mumbai.