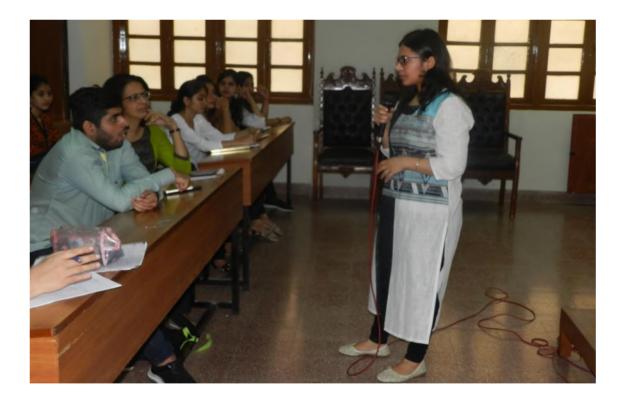

#### I. Soft skills

NAME OF ACTIVITY: Workshop on Education in Law.... What's Next?

DATE & DURATION: September 14, 2023

**ORGANIZER(S):** Department of LAW, St. Wilfred's college of law, Mumbai.

**Report of the Event:** The Department law at our college collaborated to organize a workshop on the topic of "Education in Law...What's Next?" focused on "Building Career" for the LAW students. The event aimed to provide students with valuable insights and strategies to explore the diverse boundaries within the field of LLB, empowering them to excel in their academic and professional pursuits. Through interactive sessions and expert-led discussions, participants gained a deeper understanding of career opportunities in the rapidly evolving landscape of LLB.