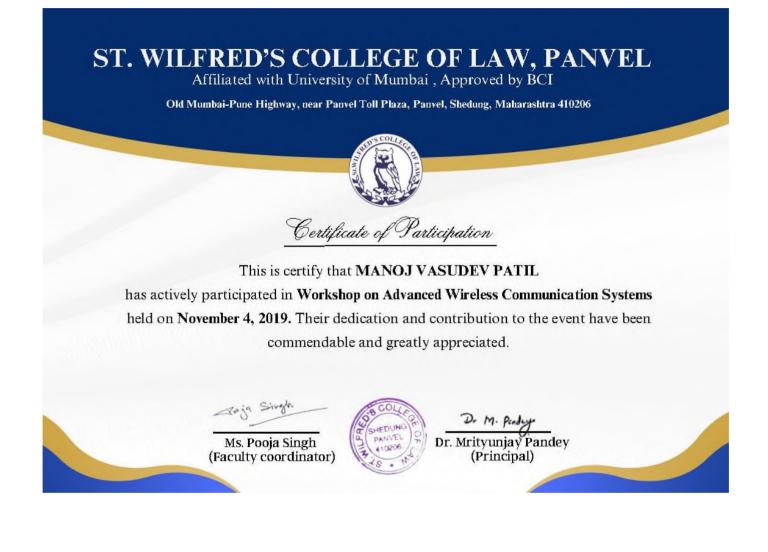

# **ST. WILFRED'S COLLEGE OF LAW, PANVEL** Affiliated with University of Mumbai , Approved by BCI Old Mumbai-Pune Highway, near Panvel Toll Plaza, Panvel, Shedung, Maharashtra 410206

Certificate of Participation

This is certify that PATIL SUSHIL SANJAY has actively participated in Workshop on Education in Law.... What's Next? held on September 14, 2023. Their dedication and contribution to the event have been commendable and greatly appreciated.

Mr. Subhash Sonkar (Faculty coordinator)

Dr. Mrityunjay Pandey (Principal)

PRINCIPAL ST. WILFRED'S COLLEGE OF LAW SHEDUNG-PANVEL 410205

Ref. No. SWLC/2023-24/122

Date: 11/09/2023