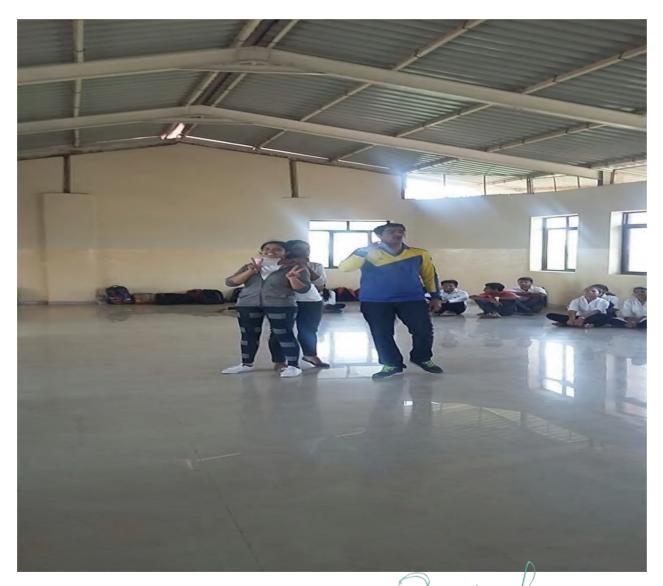

#### 1. Life skills (Yoga, physical fitness, health and hygiene)

NAME OF ACTIVITY: International Yoga Day 2023

DATE & DURATION: June 21,2023

**ORGANIZER(S):** Department of LAW, St. Wilfred's college of law, Mumbai.

Affiliated to Mumbai University

Near Shedung Toll Plaza, Old Mumbai-Pune Highway, Panvel, Dist Raigad, Navi Mumbai-410206

**Report of the Event:** On the 21<sup>st</sup> June 2023, the NSS Unit of the College along with the department of Physical Education and Sports conducted a programme on 'Yoga and Meditation' in commemoration of the International Yoga Day. Mr. Chanderkant patel a yoga trainer was the resource person for the session.

The programme was organized in the Auditorium of the college wherein 60 students participated. The trainer demonstrated various Pranayamas and Asanas which directed at healthy living and well-being.

He requested the staff and the students to make yoga and meditation a part of their daily routine

#### **GLIMPSES:**

PRINCIPAL ST. WILFRED'S DOLLEGE OF LAW SHEDUNG-PANVEL 410206