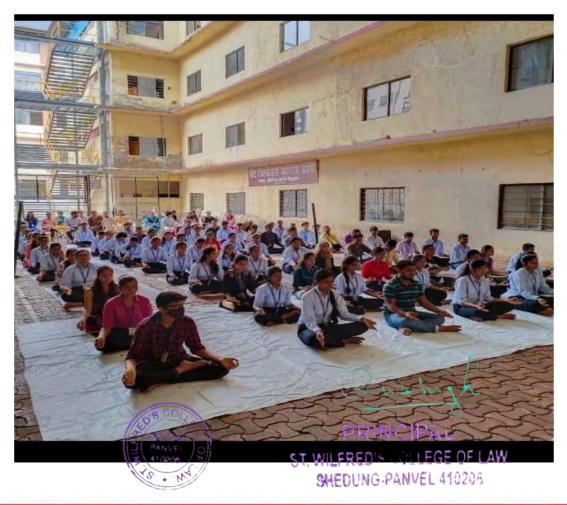

Affiliated to Mumbai University

Near Shedung Toll Plaza, Old Mumbai-Pune Highway, Panvel, Dist Raigad, Navi Mumbai-410206

**Report of the Event:** On the 21<sup>st</sup> June 2023, the NSS Unit of the College along with the department of Physical Education and Sports conducted a programme on 'Yoga and Meditation' in commemoration of the International Yoga Day. Mr. Chanderkant patel a yoga trainer was the resource person for the session.

The programme was organized in the Auditorium of the college wherein 60 students participated. The trainer demonstrated various Pranayamas and Asanas which directed at healthy living and well-being.

He requested the staff and the students to make yoga and meditation a part of their daily routine

#### **GLIMPSES:**

PRINCIPAL ST. WILFRED'S DOLLEGE OF LAW SHEDUNG-PANVEL 410206