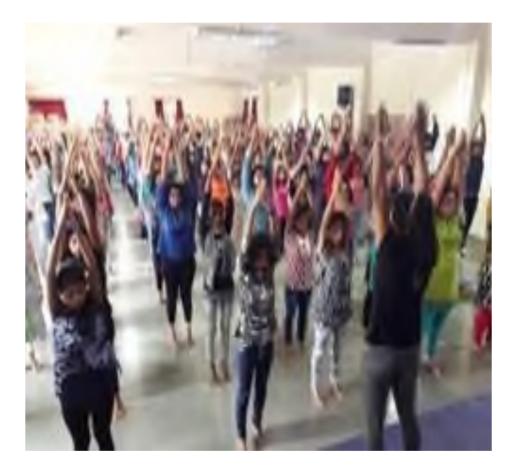

#### MAPPINGS WITH PO & PSO: Mapping Levels: 1- Low, 2- Moderate, 3-Strong

**ABSTRACT OF THE SESSION:** Department of law organized International Yoga Day 2023 for law students. International Yoga Day, celebrated on June 21st each year, aims to raise awareness worldwide about the many benefits of practicing yoga.

Affiliated to Mumbai University

Near Shedung Toll Plaza, Old Mumbai-Pune Highway, Panvel, Dist Raigad, Navi Mumbai-410206

**Report of the Event:** On the 21<sup>st</sup> June 2023, the NSS Unit of the College along with the department of Physical Education and Sports conducted a programme on 'Yoga and Meditation' in commemoration of the International Yoga Day. Mr. Chanderkant patel a yoga trainer was the resource person for the session.

The programme was organized in the Auditorium of the college wherein 60 students participated. The trainer demonstrated various Pranayamas and Asanas which directed at healthy living and well-being.

He requested the staff and the students to make yoga and meditation a part of their daily routine

#### **GLIMPSES:**

PRINCIPAL ST. WILFRED'S DOLLEGE OF LAW SHEDUNG-PANVEL 410206