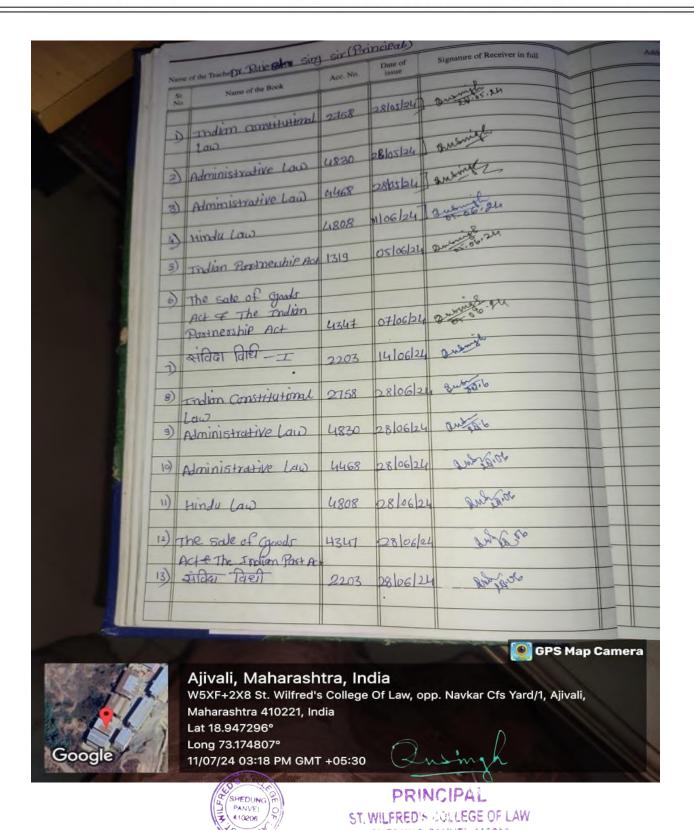

Affiliated to Mumbai University

Near Shedung Toll Plaza, Old Mumbai-Pune Highway, Panvel, Dist Raigad, Navi Mumbai-410206

4.2.4

**Details of Library Usage** 

- Visitors' Register (student & faculty)
- Details of Issue Register

PRINCIPAL

ST. WILFRED'S GOLLEGE OF LAW
SHEDUNG-PANVEL 410206

Affiliated to Mumbai University

Near Shedung Toll Plaza, Old Mumbai-Pune Highway, Panvel, Dist Raigad, Navi Mumbai-410206

#### **Student uses details:**

Scanned with CamScanner PRINCIPAL

ST, WILFRED'S COLLEGE OF LAW SHEDUNG-PANVEL 410206