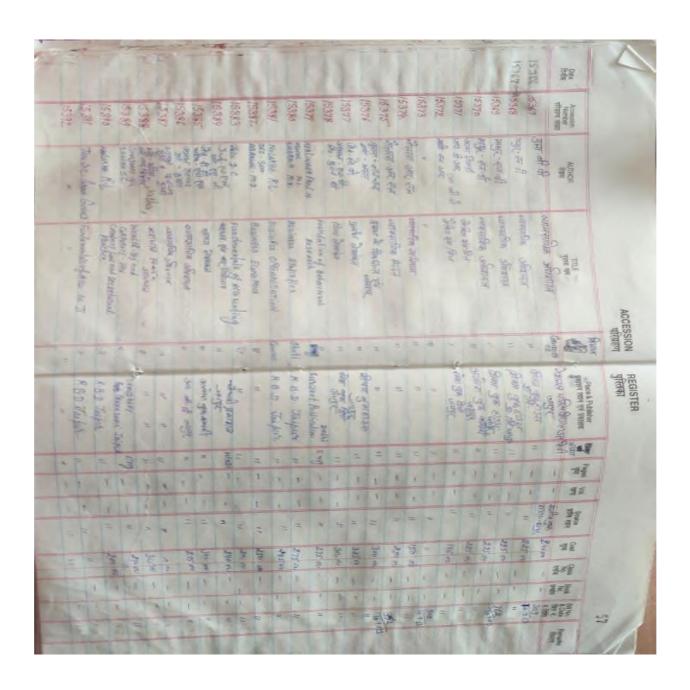

### **ACCESSION REGISTER: -**

The accession register is an essential tool for library management as it allows librarians to keep track of their collections, monitor trends in their acquisitions, and make informed decisions about future purchases. Accession registers also help to ensure that the library collection is properly cataloged, and all necessary information is available to users.