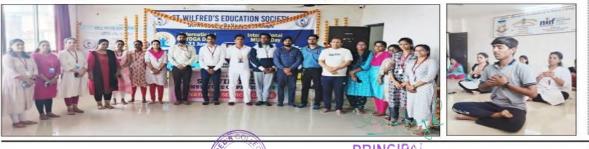

#### सेंट विल्फ्रेड्स ग्रुप ऑफ कॉलेजमध्ये योग आणि संगीत दिवस साजरा

#### पनवेल / प्रतिनिधी

योगाला अनन्यसाधारण महत्त्व असल्याने योगा केल्याने आपले शरीर तंदुरुस्त रहाते.तन आणि मन यांचा एकत्रित व्यायाम म्हणजेच योग. आंतरराष्ट्रीय योग दिनानिमित्त शेडुंग येथील सेंट विल्फ्रेड ग्रुप ऑफ कॉलेज येथे योग दिन आणि संगीत दिन साजरा करण्यात आला.

यावेळी योगगुरू संजय बारसाकर यांनी विद्यार्थ्यांना योगाचे विविध प्रकार करुन दाखविले. यावेळी सेंट विल्फ्रेड्स संस्थेचे प्राचार्य फार्मसी डॉ. दीनानाथ झाडे, सेंट विल्फ्रेड कॉलेज ऑफ लॉचे प्राचार्य मृत्युंजय पांडे, धर्मेंद्रे दुवे, छत्रपती शिवाजी महाराज तंत्रज्ञान संस्थेचे प्राचार्य डॉ. सेंट विल्फ्रेड्स कॉलेज ऑफ आर्ट्स कॉमर्स अँड सायन्सचे प्राचार्य डॉ अनिरुद्ध ऋषी, सेंट विल्फ्रेड्स इन्स्टिट्यूट ऑफ आर्किटेक्चरचे तत्त्व डॉ. साजू चारियन, संगीत विभागाचे एचओडी डॅनियल सर, स्नैहल सेंट विल्फ्रेड एज्युकेशन सोसायटीचे सांस्कृतिक प्रमुख महेश जाधव आणि कॉलेजचे प्राध्यापक आणि विद्यार्थी मोठ्या संख्येने उपस्थित होते.