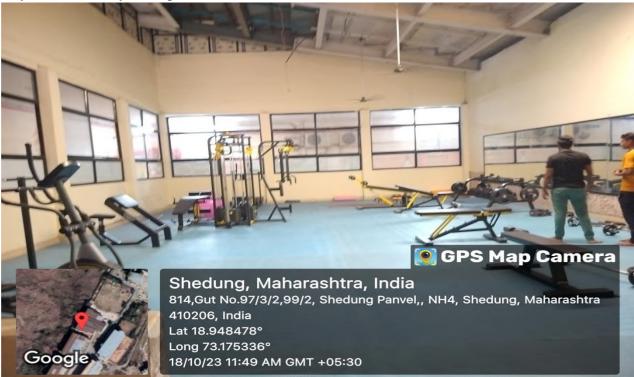

Photographs of Gym: In gym area, students increase their flexibility, build strength, or simply find a moment of stillness in their busy day, our gym centre has something for everyone.