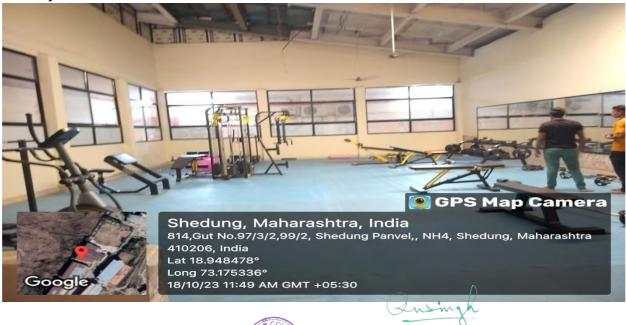

Photographs of Gym: In gym area, students increase their flexibility, build strength, or simply find a moment of stillness in their busy day, our gym centre has something for everyone.