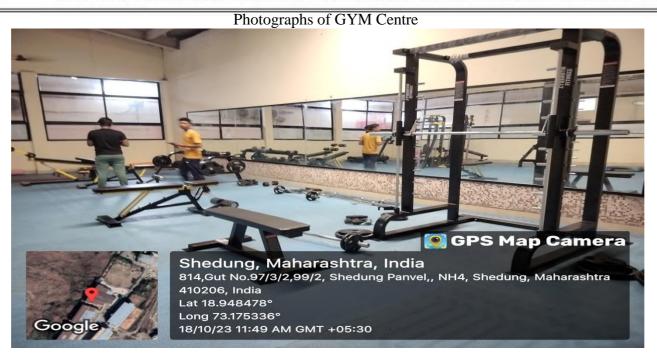

Photographs of Gym: In gym area, students increase their flexibility, build strength, or simply find a moment of stillness in their busy day, our gym centre has something for everyone.