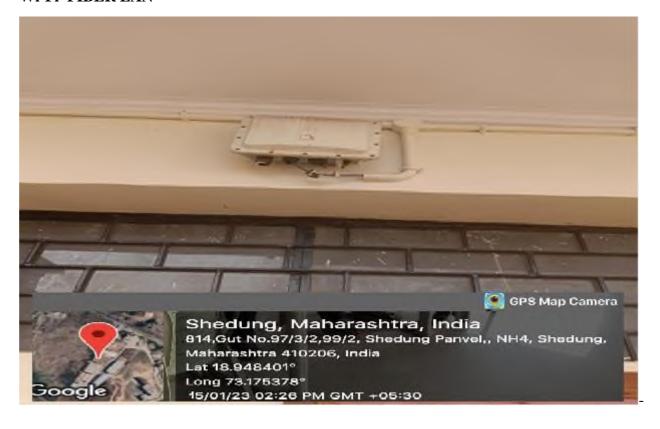

### Wi-Fi FIBER LAN

Affiliated to Mumbai University

Near Shedung Toll Plaza, Old Mumbai-Pune Highway, Panvel, Dist Raigad, Navi Mumbai-410206