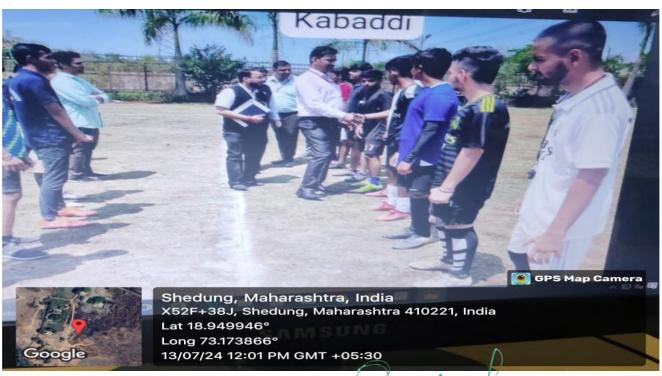

#### Geotag Pics

PRINCIPAL

ST. WILFRED'S AGULEGE OF LAW SHEDUNG-PANVEL 410206

Affiliated to Mumbai University

Near Shedung Toll Plaza, Old Mumbai-Pune Highway, Panvel, Dist Raigad, Navi Mumbai-410206

PRINCIPAL