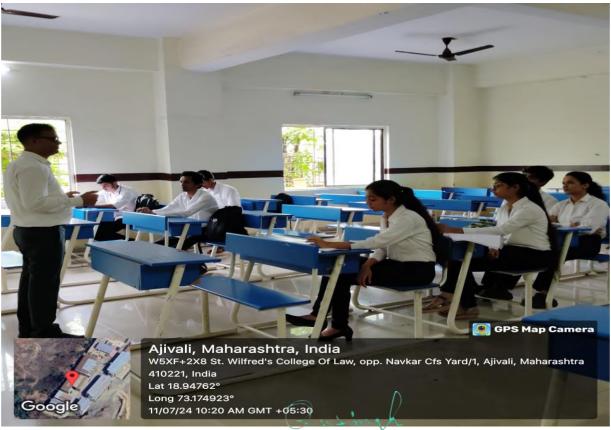

rsity

Near Shedung Toll Plaza, Old Mumbai-Pune Highway, Panvel, Dist Raigad, Navi Mumbai-410206

#### SAMPLE PHOTOGRAPHS OF SMART CLASSROOM



**COMPUTER LAB** -A computer lab is a space equipped with computers and other technology that is designed for teaching and learning computer-related skills and applications. Learning basic computer skills, such as typing, email, and word processing.





PRINCIPAL

ST, WILFRED'S GOLLEGE OF LAW SHEDUNG-PANVEL 410206



## Affiliated to Mumbai University

Near Shedung Toll Plaza, Old Mumbai-Pune Highway, Panvel, Dist Raigad, Navi Mumbai-410206

#### PROJECTOR BASED CLASSES



#### **ICT ROOMS**







## Affiliated to Mumbai University

Near Shedung Toll Plaza, Old Mumbai-Pune Highway, Panvel, Dist Raigad, Navi Mumbai-410206



#### **ROOM NO 201**





## PRINCIPAL

ST, WILFRED'S COLLEGE OF LAW SHEDUNG-PANVEL 410206



## Affiliated to Mumbai University

Near Shedung Toll Plaza, Old Mumbai-Pune Highway, Panvel, Dist Raigad, Navi Mumbai-410206

#### **ROOM NO 202**



#### **ROOM NO 203**







## Affiliated to Mumbai University

Near Shedung Toll Plaza, Old Mumbai-Pune Highway, Panvel, Dist Raigad, Navi Mumbai-410206

#### **ROOM NO 204**









## Affiliated to Mumbai University

Near Shedung Toll Plaza, Old Mumbai-Pune Highway, Panvel, Dist Raigad, Navi Mumbai-410206

#### **ROOM NO 205**



#### **ROOM NO 206**







## Affiliated to Mumbai University

Near Shedung Toll Plaza, Old Mumbai-Pune Highway, Panvel, Dist Raigad, Navi Mumbai-410206

#### **ROOM NO 207**



#### **ROOM NO 208**







## Affiliated to Mumbai University