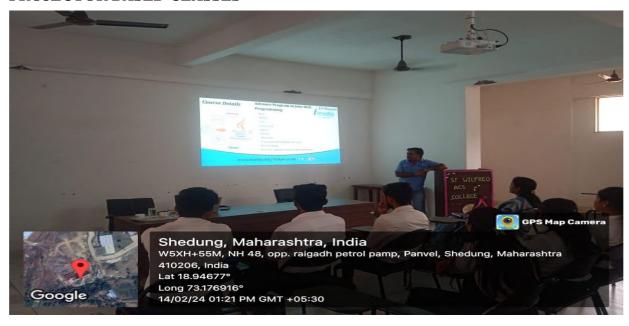

i University

Near Shedung Toll Plaza, Old Mumbai-Pune Highway, Panvel, Dist Raigad, Navi Mumbai-410206

# SAMPLE PHOTOGRAPHS OF SMART CLASSROOM





## Affiliated to Mumbai University

Near Shedung Toll Plaza, Old Mumbai-Pune Highway, Panvel, Dist Raigad, Navi Mumbai-410206

#### SAMPLE PHOTOGRAPHS OF SMART CLASSROOM



**COMPUTER LAB** -A computer lab is a space equipped with computers and other technology that is designed for teaching and learning computer-related skills and applications. Learning basic computer skills, such as typing, email, and word processing.





PRINCIPAL

ST, WILFRED'S GOLLEGE OF LAW SHEDUNG-PANVEL 410206



## Affiliated to Mumbai University

Near Shedung Toll Plaza, Old Mumbai-Pune Highway, Panvel, Dist Raigad, Navi Mumbai-410206

#### PROJECTOR BASED CLASSES



#### **ICT ROOMS**







## Affiliated to Mumbai University

Near Shedung Toll Plaza, Old Mumbai-Pune Highway, Panvel, Dist Raigad, Navi Mumbai-410206



#### **ROOM NO 201**





## PRINCIPAL

ST, WILFRED'S COLLEGE OF LAW SHEDUNG-PANVEL 410206



## Affiliated to Mumbai University

Near Shedung Toll Plaza, Old Mumbai-Pune Highway, Panvel, Dist Raigad, Navi Mumbai-410206

#### **ROOM NO 202**



#### **ROOM NO 203**







## Affiliated to Mumbai University

Near Shedung Toll Plaza, Old Mumbai-Pune Highway, Panvel, Dist Raigad, Navi Mumbai-410206

#### **ROOM NO 204**









## Affiliated to Mumbai University

Near Shedung Toll Plaza, Old Mumbai-Pune Highway, Panvel, Dist Raigad, Navi Mumbai-410206

#### **ROOM NO 205**



#### **ROOM NO 206**







## Affiliated to Mumbai University