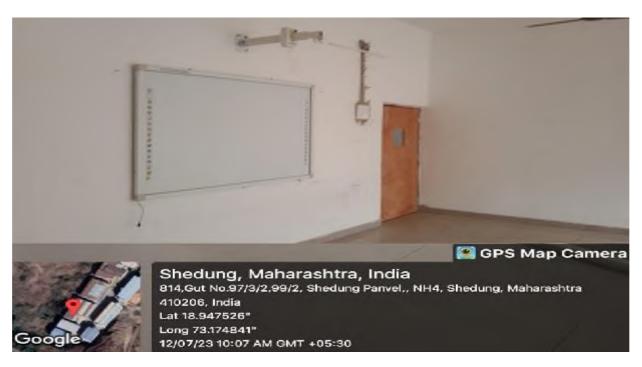

dung Toll Plaza, Old Mumbai-Pune Highway, Panvel, Dist Raigad, Navi Mumbai-410206

# SAMPLE PHOTOGRAPHS OF SMART CLASSROOM





## Affiliated to Mumbai University

Near Shedung Toll Plaza, Old Mumbai-Pune Highway, Panvel, Dist Raigad, Navi Mumbai-410206

#### SAMPLE PHOTOGRAPHS OF SMART CLASSROOM



**COMPUTER LAB** -A computer lab is a space equipped with computers and other technology that is designed for teaching and learning computer-related skills and applications. Learning basic computer skills, such as typing, email, and word processing.





PRINCIPAL

ST, WILFRED'S GOLLEGE OF LAW SHEDUNG-PANVEL 410206



## Affiliated to Mumbai University

Near Shedung Toll Plaza, Old Mumbai-Pune Highway, Panvel, Dist Raigad, Navi Mumbai-410206

#### PROJECTOR BASED CLASSES



#### **ICT ROOMS**







## Affiliated to Mumbai University

Near Shedung Toll Plaza, Old Mumbai-Pune Highway, Panvel, Dist Raigad, Navi Mumbai-410206



#### **ROOM NO 201**





## PRINCIPAL

ST, WILFRED'S COLLEGE OF LAW SHEDUNG-PANVEL 410206



## Affiliated to Mumbai University

Near Shedung Toll Plaza, Old Mumbai-Pune Highway, Panvel, Dist Raigad, Navi Mumbai-410206

#### **ROOM NO 202**



#### **ROOM NO 203**







## Affiliated to Mumbai University

Near Shedung Toll Plaza, Old Mumbai-Pune Highway, Panvel, Dist Raigad, Navi Mumbai-410206

#### **ROOM NO 204**









## Affiliated to Mumbai University

Near Shedung Toll Plaza, Old Mumbai-Pune Highway, Panvel, Dist Raigad, Navi Mumbai-410206

#### **ROOM NO 205**



#### **ROOM NO 206**







## Affiliated to Mumbai University

Near Shedung Toll Pl