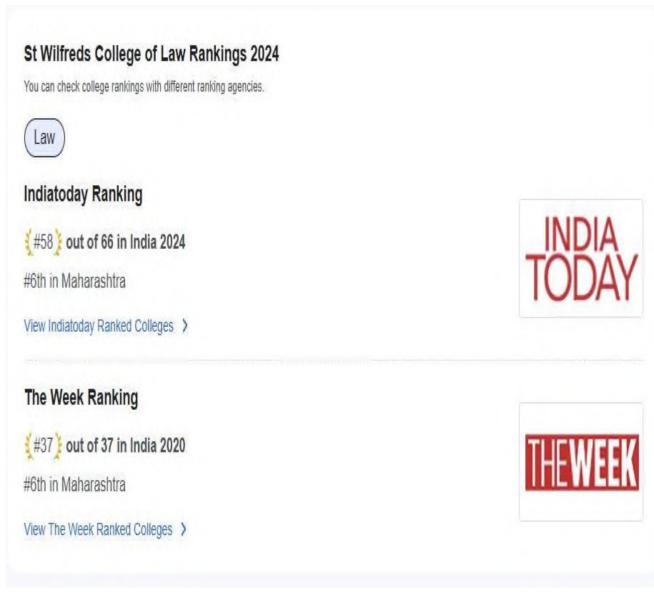

## Award List

| Sr.<br>No. | YEAR        | RANKING<br>FRAMEWORK                                | CATEGORY                                            | Rank                                                                   | VIEW LINK |
|------------|-------------|-----------------------------------------------------|-----------------------------------------------------|------------------------------------------------------------------------|-----------|
| 1          | 2023-<br>24 | INDIA TODAY                                         | Top Law College<br>in India                         | 58 th Rank                                                             |           |
| 2          | 2023-<br>24 | The Week                                            | Top Law College<br>in India                         | 37 <sup>th</sup> Rank I India<br>6 <sup>th</sup> Rank in<br>Maharastra |           |
| 3          | 2023-<br>24 | Nomination for<br>Guinness Book of<br>World Records | Nomination for<br>Guinness Book of<br>World Records |                                                                        |           |
| 4          | 2023-<br>24 | OUTLOOK                                             | Best Law<br>Colleges in India                       | 53 <sup>rd</sup> Rank in India                                         |           |

PRINCIPAL

ST. WILFRED'S GOLLEGE OF LAW SHEDUNG-PANVEL 410206

Affiliated to Mumbai University

Near Shedung Toll Plaza, Old Mumbai-Pune Highway, Panvel, Dist Raigad, Navi Mumbai-410206

| St. Wilfred's Co<br>9 Navi Mumbai, Mahara    | llege of Law, Panvel     |                                                                      |         |                  |                                                                                     |   |
|----------------------------------------------|--------------------------|----------------------------------------------------------------------|---------|------------------|-------------------------------------------------------------------------------------|---|
| Profile Rankings Home >> (zw >> \$), Wilfred | Courses & Fee Admission  | Placements infra                                                     | Faculty | Industry Connect | Global Exposurø                                                                     | ) |
| Rankings                                     | e a chuaña ni mar incuai |                                                                      |         |                  | Top Colleges                                                                        |   |
| Rankings over the ye                         | ors                      | National Law School of India University<br>Administry Plantmant Feas |         |                  |                                                                                     |   |
| Ronk 2024<br>Rank 2023                       | 58<br>NP                 |                                                                      |         |                  | The West Sengal Holisonal University of Juridical Science<br>Admission Receiver Rea |   |
|                                              |                          |                                                                      |         |                  | Gujarat National Low University<br>Administry Polarmery Sea                         |   |
|                                              |                          |                                                                      |         |                  | Hatland Law Institute University Dispat<br>Administrative Theorem Tool              |   |