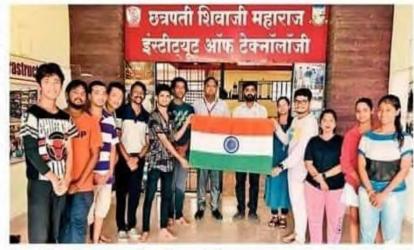

## St.Wilfred's College of Law

Affiliated to Mumbai University

Near Shedung Toll Plaza, Old Mumbai-Pune Highway, Panvel, Dist Raigad, Navi Mumbai-410206

सेंट विल्फर्डच्या विद्यार्थ्यांचे यश गिनीज बुक ऑफ वर्ल्ड रेकॉर्डसाठी भारताचे प्रतिनिधित्व

विद्यार्थी नोद केली. यावेळी विद्यापीठाचे अध्यक्ष डॉ. विद्यार्थ्यांचे अभिनंदन केले.

सोनटक्के आणि गिरीश तांबे आणि सर्व केश बडाया, कुलगुरू डॉ. के. एल. वर्मा, सहभागी होऊन देशाचा रजिस्ट्रार डॉ. आर. पी. शर्मा, प्रिन्सिपल डॉ. योगदानासाठी गिनीज बुक वर्ल्ड रेकॉर्डमध्ये धर्मेंद्र दुबे (सीएसएमआयटी) यांनी

Raigad Plus Edition 26 July 2023 Page No. 2 epaper.navarashtra.com

 खोपोली, (वा.) छत्रपती शिवाजी महाराज विद्यापीठ व सेंट विल्फर्ड एज्युकेशन सोसायटीच्या विद्यार्थ्यांचा नुकताच गिनिज वर्ल्ड बुक ऑफ रेकॉर्डमध्ये हिपऑफ नृत्यासाठी सहभाग घेतला असून हिपऑफ इंडियाच्या ॲमेझॉन मिनी एक्स टू द कल्चरचे कोरिओग्राफर सुरेश मुकुंद यांनी फिल्म सिटी गोरेगाव मुंबई येथे हिपऑफ नृत्य वर्ड रेकॉर्डसाठी आयोजित केले होते. संपूर्ण भारतातून हिपऑफ नृत्य करण्यासाठी विद्यार्थी दाखल झाले होते. या नृत्यांमध्ये छत्रपती शिवाजी महाराज

विद्यापीठ व सेंट विल्फर्डच्या विद्यार्थ्यांनीने सहभाग घेऊन आपल्या कॉलेजचे नाव लौकिक केले आहे. छत्रपती शिवाजी महाराज विद्यापीठाच्या सांस्कृतिक विभागाचे प्रमुख महेश जाधव त्यांचे सहकारी अंकिता

PRINCIPAL

ST WILFRED'S COLLEGE OF LAW SHEDUNG-PANVEL 410206