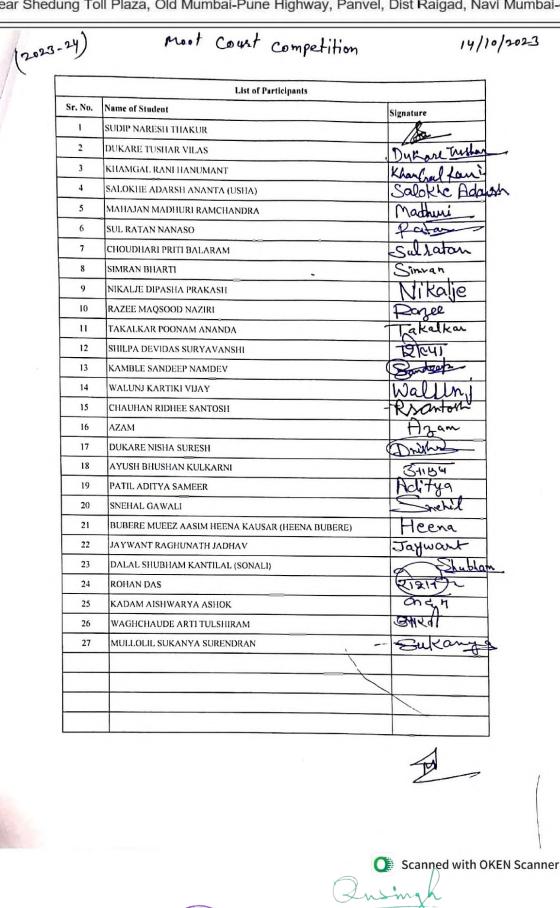

### Affiliated to Mumbai University

Near Shedung Toll Plaza, Old Mumbai-Pune Highway, Panvel, Dist Raigad, Navi Mumbai-410206

| m  | PANDLY ANILET ASHOK (BIBILA)      | ANKET          |
|----|-----------------------------------|----------------|
| 14 | JADILAV POKINAM ANNA (ASILA)      | ANKET          |
| ** | DORKAR NAMDEO SADANIRO (LAXMIRAD  | wampeo         |
| 36 | SAKHARE SANTUSH GUNDU             | Seren          |
| ,, | PERNANDES JULESH MINGEL (PRECILA) | JUSh           |
| 38 | PATIL SALRAVINDRA                 | -67-           |
| 10 | OJITA SUSHEKUMAR RAGHUNATH        | Sysym          |
| 40 | MHATRI DILANESH SANTOSH           | 02             |
| 41 | RAJESH SITARAM GHANEKAR           | ale            |
| 12 | VALECHA MANISH DILIP (VTENA)      | M3             |
| 43 | JUIKAR KAUSTUBII PADMAKAR         | Kay Stam<br>WZ |
| 44 | BHUNGARDIVE PRANIT SHIVRAM        | WZ             |
| 45 | ADITI ABHIMANYU MISHRA            | This           |