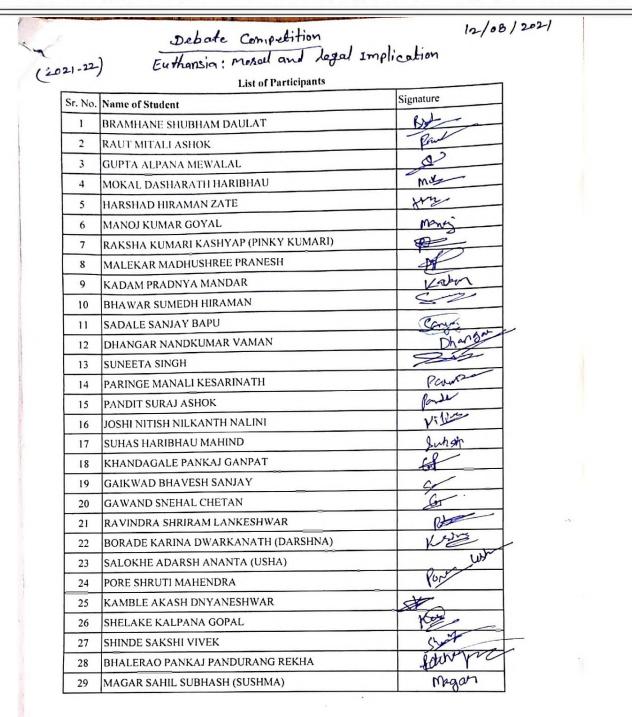

>Picture                  | <image/>                                                                                                                                                                                                                                                                                                                                                                                                                                                                                                                                                                                  |  |  |  |



PRINCIPAL

ST. WILFRED'S COLLEGE OF LAW MEDUNG PANVEL 410206



Affiliated to Mumbai University

Near Shedung Toll Plaza, Old Mumbai-Pune Highway, Panvel, Dist Raigad, Navi Mumbai-410206



O Scanned with OKEN Scanner

PRINCIPAL

ST, WILFRED'S COLLEGE OF LAW

Where the mind is without fear! where the head is held high!

10204



#### Affiliated to Mumbai University

Near Shedung Toll Plaza, Old Mumbai-Pune Highway, Panvel, Dist Raigad, Navi Mumbai-410206

| 30 | PATIL DIKSHITA ARUN           | 8       |
|----|-------------------------------|---------|
| 31 | RAJDEEP GULAB SITAPURE        | Japen   |
| 32 | BHAGAT SATYAVAN PANDHARINATH  | Sants   |
| 33 | VIBHUTE NILAM VAIBHAV         | Vubbuto |
| 34 | BHALEKAR MONALI HANUMAN       | ister   |
| 35 | KADKE AKSHATA KISHOR          | Austral |
| 36 | SHUBHAM SHAM AYNURE           | Aubhan  |
| 37 | KOLEKAR VISHAL UTTAM          | bal-    |
| 38 | ADOLE AKASH MACCHINDRA        | Akosta  |
| 39 | JOSHI KARAN KAILAS            |