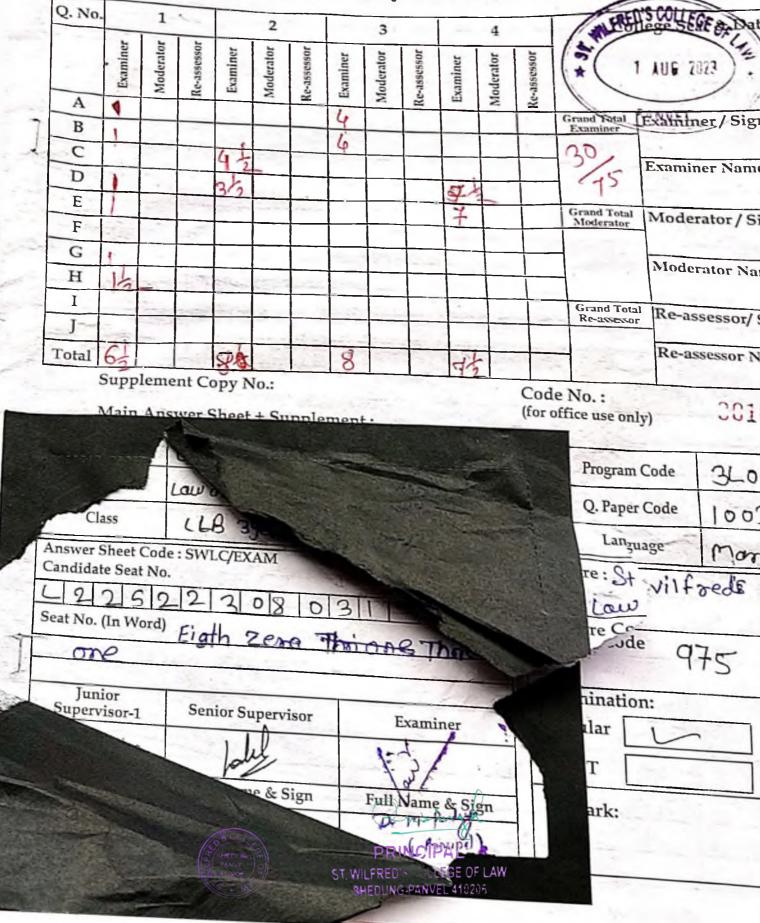

## St.WILFRED'S COLLEGE OF LAW (Affiliated to the Mumbai University & Approved by Bar Council of India)

Old Mumbai-Pune Highway, Near Shedung Toll Plaza, Panvel, Dist. Raigad (Maharashira) 410206

|       |                | 1                   | 142             | 1000                | 2          | 100         | 155      | 3         | - stan      | 17 28              | 4             | - 11.       | Co                                    | ollege                 | Seal & Date                                   |
|-------|----------------|---------------------|-----------------|---------------------|------------|-------------|----------|-----------|-------------|--------------------|---------------|-------------|---------------------------------------|------------------------|-----------------------------------------------|
|       | Examiner       | Moderator           | Re-assessor     | Examiner            | Moderator  | Re-assessor | Examiner | Moderator | Re-assessor | Examiner           | Moderator     | Re-assessor |                                       | UG 2                   |                                               |
| A     | 12             |                     | <u>~</u>        | 4                   | <b>F</b> 4 | 24          | 33       | -         | ~           | 7                  | ~             |             | Grand Total                           |                        | miner/Sign                                    |
| В     | 12             | 20                  | 1. J            | 45                  | 26         | siller-     | 23       | 2.2       | 2,001       | 75                 | 21            | -           | Examiner                              | 0                      | m -                                           |
| С     | 1              |                     | 14              | 7.2                 | 0.8        |             | 52       | 1.0       | 22          | 5                  | 1             |             | 422                                   |                        | miner Name                                    |
| D     | 1              | 24                  | 1.1             | 2.50                | 1          | 132         | 55       | 152       | 2.5         | 1. 1.              | 11 - 18 a jan | 1000        | -15                                   | pe                     | nnein                                         |
| E     |                | -                   | 1.1             | 1.75                | 1.1        | 1904        | 100      | 17        | 3757        | 2000               | white .       | 127         | Grand Total<br>Moderator              | Mo                     | derator / Sign                                |
| F     | 11             | 1200                | P - 2           |                     | é          | -           | +        | 3         | T           |                    |               |             |                                       |                        |                                               |
| G     | and the second | -                   | 1783            | the second          | 1000       | 10          | 7.16     | 8         |             | 1-0*               | a second      |             | Section 1                             | Mod                    | lerator Name                                  |
| н     | 100            | 100                 | A State         |                     | Sec. 2. 10 |             |          |           | she o       |                    |               | 110-12      | the sector of the                     | - 1                    | - the second                                  |
| Ι     |                |                     |                 |                     |            |             |          |           | Par-        | -                  |               |             | Grand Total<br>Re-assessor            | Re-a                   | issessor/Sign                                 |
| J     |                |                     |                 |                     | -          | 2.4         | 07       | 1.3       | -           | Int                |               |             |                                       | Re-a                   | ssessor Name                                  |
| Total |                |                     |                 |                     |            | -           | 07       |           |             | 95                 | _             |             | NT                                    |                        | n.+                                           |
| 0.14  |                |                     |                 |                     |            |             |          | · ·····   | - Sector    |                    | 6             | Code        | NO. :<br>ice use only)                |                        | there and the second                          |
|       | Weet a         |                     |                 |                     |            |             |          |           |             |                    |               |             | and a straight                        |                        |                                               |
|       |                |                     |                 |                     |            |             |          |           | 1675        | 1 a.               |               |             | , , , , , , , , , , , , , , , , , , , | 1                      | 201012                                        |
|       |                |                     |                 |                     |            | Pr          | ogr      |           |             | * # <sup>5</sup> . |               |             | gram Co                               | 1                      |                                               |
|       |                |                     |                 |                     | nes        |             | ubject   | C6_       |             |                    |               |             | State of the state                    | ode                    | 360512                                        |
|       |                |                     |                 |                     | mes        |             | ubject   | -         | 212         |                    |               |             | gram Co<br>Paper Co                   | ode<br>ode             | 3L00512                                       |
|       |                |                     |                 | 5                   |            |             | -        | -         | -           |                    |               |             | gram Co<br>Paper Co<br>anguago        | ode<br>ode<br>e        | 360512<br>1003443                             |
|       |                | ×0:                 | . SWI           | D<br>LC/EX/         |            |             | ubject   | -         |             |                    |               |             | gram Co<br>Paper Co<br>anguago        | ode<br>ode<br>e        | 360512<br>1003443                             |
|       |                | 10.                 | .swi            | D<br>LC/EX/         |            | s           | ubject   | -         |             |                    |               |             | gram Co<br>Paper Co<br>anguago<br>St• | ode<br>ode<br>e<br>W H | 360512<br>1003443<br>Marathi<br>Fred's cong   |
|       | . (In W        | ko.<br>52/<br>Vord) | .swi<br>2       |                     | AM         | s           | ubject   | -         |             |                    |               |             | gram Co<br>Paper Co<br>anguago        | ode<br>ode<br>e<br>W H | 3200512<br>1003443<br>Marathi<br>Fred's cong  |
|       | . (In W        |                     | .swi<br>2       | 30                  | AM         | s           | ubject   | -         |             |                    |               |             | gram Co<br>Paper Co<br>anguago<br>St. | ode<br>ode<br>e<br>W H | 3LOOS12<br>1003443                            |
| -     | PPro           |                     | 2               | 30                  | AM         | s           | ubject   | -         |             |                    |               |             | gram Co<br>Paper Co<br>anguago<br>St• | ode<br>ode<br>e<br>W H | 3200512<br>1003443<br>Marcthi<br>Fred's cong  |
| -     |                | 0 <del>1</del>      | 2               | 30                  | лм<br>  8  | 0           | ubject   | eter      | mine        | r                  |               |             | gram Co<br>Paper Co<br>anguago<br>St. | ode<br>ode<br>e<br>W H | 360512<br>1003443<br>Marathi<br>Fred's cong   |
| -     | nior           | 0 <del>1</del>      | 2               | ও<br>চ্যু           | лм<br>  8  | 0           | ubject   | eter      | amine       | r                  |               |             | gram Co<br>Paper Co<br>anguago<br>St. | ode<br>ode<br>e<br>W H | 360512<br>1003443<br>Marathi<br>Fred's cong   |
| -     | nior           | 0 <del>1</del>      | 2<br>wen<br>Sen | 30<br>Hy<br>nior Su | лм<br>  8  | 0           | ubject   | eter      | mine        | r                  |               |             | gram Co<br>Paper Co<br>anguago<br>St. | ode<br>ode<br>e<br>W H | 3200512<br>10034434<br>Marathi<br>Fred's cong |
| -     | nior           | 0 <del>1</del>      | 2               | 30<br>Hy<br>nior Su | лм<br>  8  | 0           | ubject   | eter      |             | RINC               |               |             | gram Co<br>Paper Co<br>anguago<br>St. | ode<br>ode<br>e<br>W H | 360512<br>1003443<br>Marathi<br>Fred's cong   |